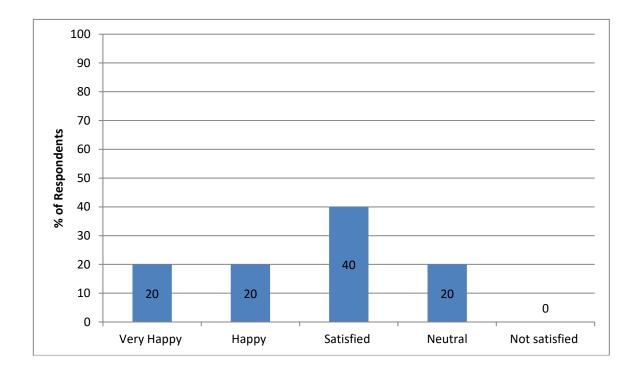

Q4: How would you feel about your ward's improvement in Communication Skills after taking admission in the institute?

Analysis: From the graph above, it is clear that maximum response belongs to "Satisfied".