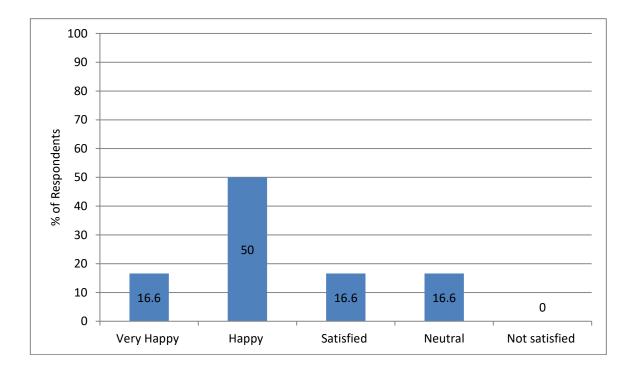

## Parents Feedback on their wards improvement, Institute infrastructures and QoS

Q1: How would you feel about quality of teaching in the institute?

Analysis: From the graph above, it is clear that maximum response belongs to "Very Happy".

| Recommendation                                                                 | Action taken                                  | Reference                       |
|--------------------------------------------------------------------------------|-----------------------------------------------|---------------------------------|
| Quality improvement is<br>continuous process which can<br>be improved further. | Suggestion was sent to<br>Academics Committee | Letter to Academic<br>Committee |