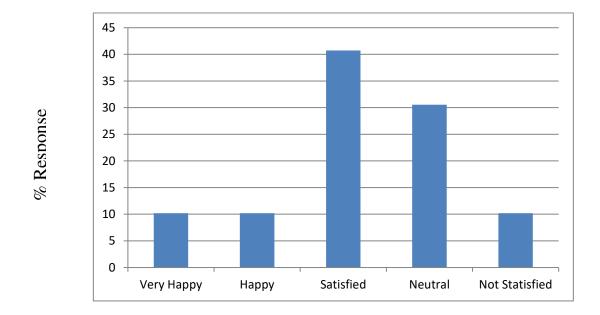

Q2: How would you feel about transparency of Internal Assessment in the Institute?

Analysis: From the graph above, it is clear that maximum response belongs to "Neutral".

| Recommendation                                                                                                                                                                       | Action taken                                       | Reference                    |
|--------------------------------------------------------------------------------------------------------------------------------------------------------------------------------------|----------------------------------------------------|------------------------------|
| It is recommended that criteria<br>for internal assessment should<br>be known to parents as well as<br>students. The criteria should<br>be mentioned in the Institute<br>prospectus. | Suggestion was informed to the Academic Committee. | Letter to Academic Committee |