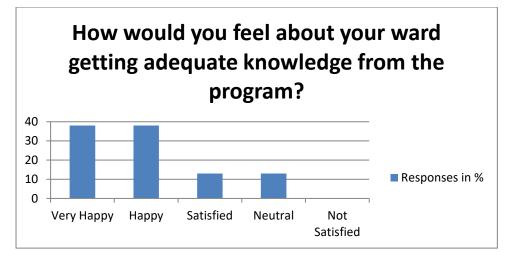

## Q6: How would you feel about your ward getting adequate knowledge from the program?

Analysis: From the graph above, it is clear that maximum response belongs to "Satisfied".

| Recommendation                  | Action taken               | Reference          |
|---------------------------------|----------------------------|--------------------|
| extracurricular activities need | The suggestion was sent to | Letter to Academic |
| to be done                      | Academic Committee         | Committee.         |