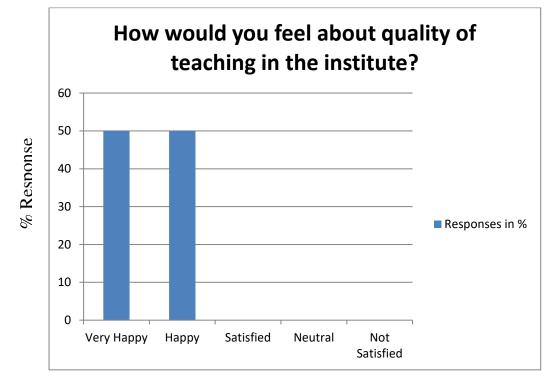

## Parents Feedback on their wards improvement, Institute infrastructures and QoS

Q1: How would you feel about quality of teaching in the institute?

Analysis: From the graph above, it is clear that maximum response belongs to "Very Happy".