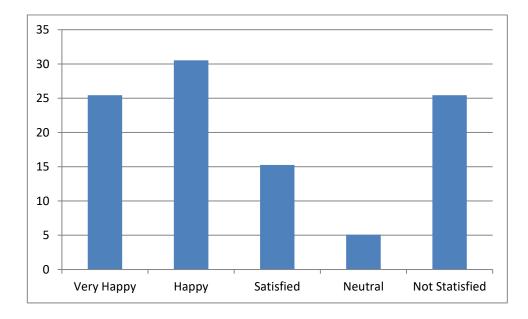

Q4: How would you feel about your ward's improvement in Communication Skills after taking admission in the institute?

Analysis: From the graph above, it is clear that maximum response belongs to "Satisfied".