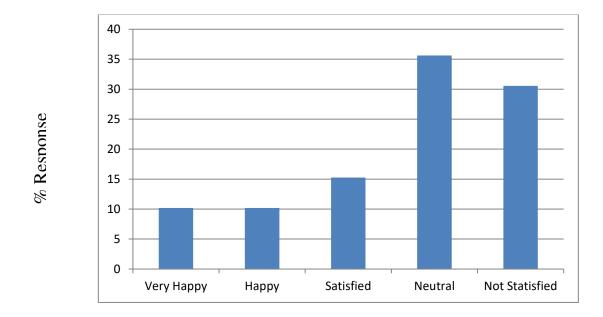

Q2: How would you feel about transparency of Internal Assessment in the Institute?

Analysis: From the graph above, it is clear that maximum response belongs to "Neutral".

| Recommendation                                                                                                                                                                       | Action taken                                       | Reference                    |
|--------------------------------------------------------------------------------------------------------------------------------------------------------------------------------------|----------------------------------------------------|------------------------------|
| It is recommended that criteria<br>for internal assessment should<br>be known to parents as well as<br>students. The criteria should<br>be mentioned in the Institute<br>prospectus. | Suggestion was informed to the Academic Committee. | Letter to Academic Committee |