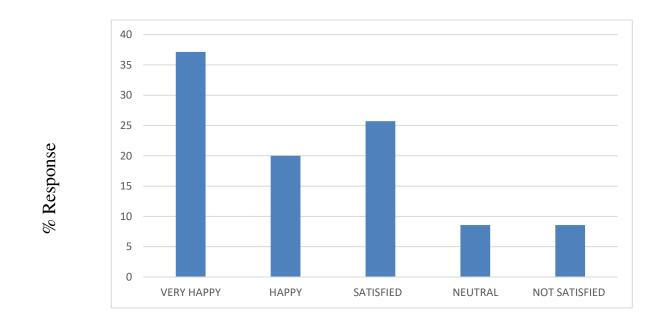

## Parents Feedback on their wards improvement, Institute infrastructures and QoS

Q1: How would you feel about quality of teaching in the institute?

Analysis: From the graph above, it is clear that maximum response belongs to "Very Happy".