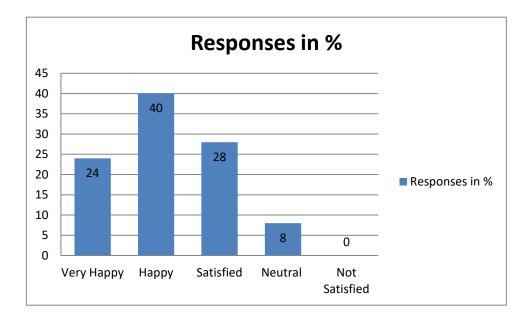

Q4: How would you feel about your ward's improvement in Communication Skills after taking admission in the institute?

Analysis: From the graph above, it is clear that maximum response belongs to "Satisfied".