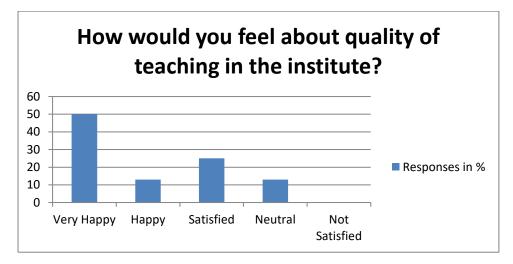

## Parents Feedback on their wards improvement, Institute infrastructures and QoS

Q1: How would you feel about quality of teaching in the institute?

Analysis: From the graph above, it is clear that maximum response belongs to "Very Happy".