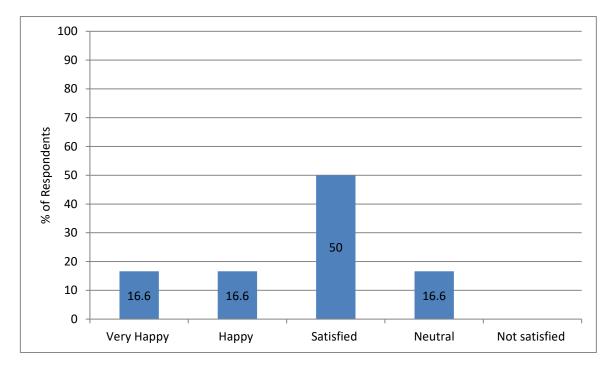

Q5: How would you feel about your ward's improvement in social skills after taking admission in the institute?

Analysis: From the graph above, it is clear that maximum response belongs to "Happy".

| Recommendation                  | Action taken               | Reference          |
|---------------------------------|----------------------------|--------------------|
| Activities related to team work | The suggestion was sent to | Letter to Academic |
| should be implemented.          | Academic Committee         | Committee.         |