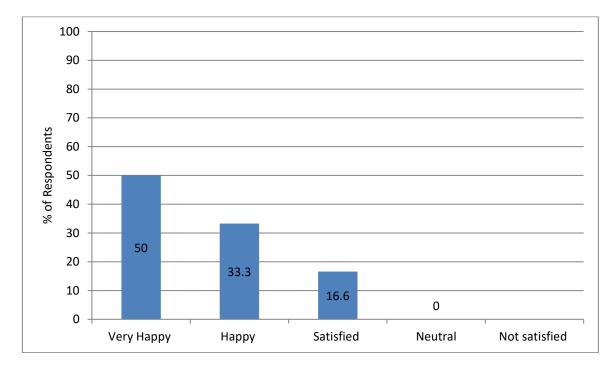

Q2: How would you feel about transparency of Internal Assessment in the Institute?

Analysis: From the graph above, it is clear that maximum response belongs to "Neutral".

| Recommendation                                                                                                                                                                       | Action taken                                       | Reference                    |
|--------------------------------------------------------------------------------------------------------------------------------------------------------------------------------------|----------------------------------------------------|------------------------------|
| It is recommended that criteria<br>for internal assessment should<br>be known to parents as well as<br>students. The criteria should<br>be mentioned in the Institute<br>prospectus. | Suggestion was informed to the Academic Committee. | Letter to Academic Committee |