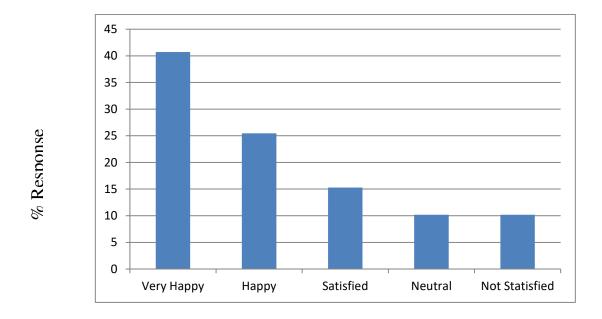

Q4: How would you feel about your ward's improvement in Communication Skills after taking admission in the institute?

Analysis: From the graph above, it is clear that maximum response belongs to "Satisfied".