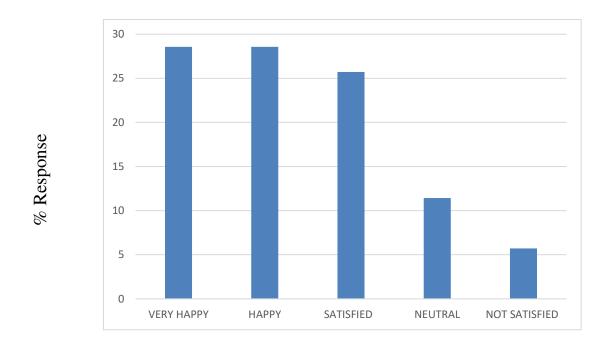

## Parents Feedback on their wards improvement, Institute infrastructures and QoS

Q1: How would you feel about quality of teaching in the institute?

Analysis: From the graph above, it is clear that maximum response belongs to "Very Happy".