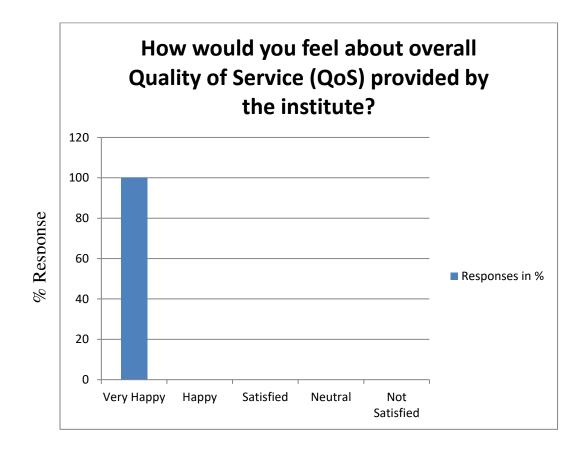

Analysis: From the above graph it is clear that maximum response belongs to "Very Happy".

| Recommendation                            | Action taken                                | Reference                    |
|-------------------------------------------|---------------------------------------------|------------------------------|
| QoS improvement is<br>Continuous process. | Suggestion was sent to Academics Committee. | Letter to Academic Committee |