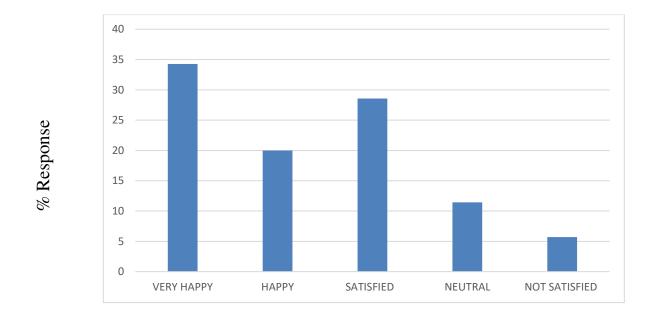

Analysis: From the graph above, it is clear that maximum response belongs to "Satisfied".

| Recommendation                                                                                                                              | Action taken | Reference                    |
|---------------------------------------------------------------------------------------------------------------------------------------------|--------------|------------------------------|
| Infrastructure improvement is<br>ongoing continuous process<br>which always needs<br>improvements based on latest<br>demands and technology |              | Letter to Academic Committee |