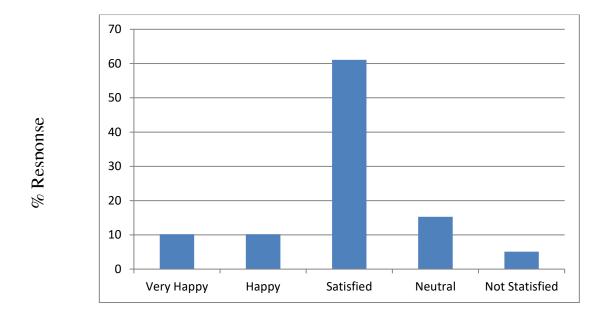

Q4: How would you feel about your ward's improvement in Communication Skills after taking admission in the institute?

Analysis: From the graph above, it is clear that maximum response belongs to "Satisfied".