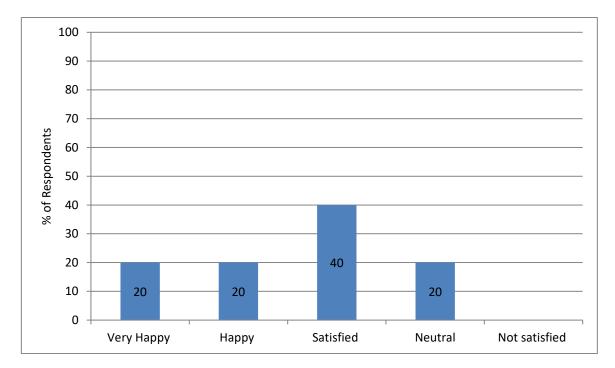

Q5: How would you feel about your ward's improvement in social skills after taking admission in the institute?

Analysis: From the graph above, it is clear that maximum response belongs to "Happy".

| Recommendation                  | Action taken               | Reference          |
|---------------------------------|----------------------------|--------------------|
| Activities related to team work | The suggestion was sent to | Letter to Academic |
| should be implemented.          | Academic Committee         | Committee.         |