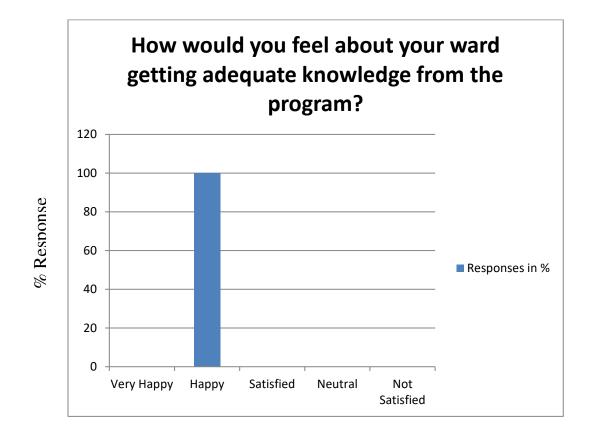

Q6: How would you feel about your ward getting adequate knowledge from the program?

Analysis: From the graph above, it is clear that maximum response belongs to "Satisfied".

| Recommendation | Action taken                                                     | Reference                    |
|----------------|------------------------------------------------------------------|------------------------------|
| e i            | Suggestion was sent to<br>Academics Committee to take<br>action. | Letter to Academic Committee |

Analysis: From the above graph it is clear that maximum response belongs to "Very Happy".

| Recommendation                            | Action taken                                | Reference                    |
|-------------------------------------------|---------------------------------------------|------------------------------|
| QoS improvement is<br>Continuous process. | Suggestion was sent to Academics Committee. | Letter to Academic Committee |