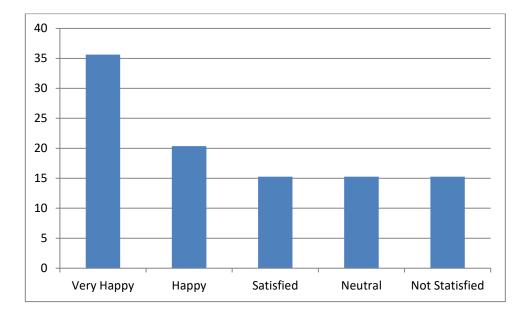

Q5: How would you feel about your ward's improvement in social skills after taking admission in the institute?

Analysis: From the graph above, it is clear that maximum response belongs to "Happy".

| Recommendation                                         | Action taken                                 | Reference                    |
|--------------------------------------------------------|----------------------------------------------|------------------------------|
| Activities related to team work should be implemented. | Suggestion was sent to<br>Academic Committee | Letter to Academic Committee |