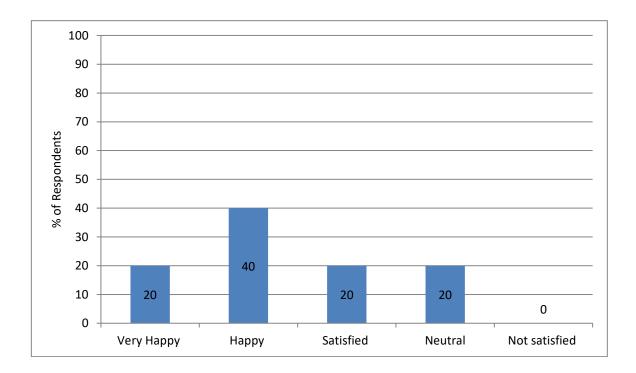

Q2: How would you feel about transparency of Internal Assessment in the Institute?

Analysis: From the graph above, it is clear that maximum response belongs to "Neutral".

| Recommendation                                                                                                                                                                       | Action taken                                       | Reference                    |
|--------------------------------------------------------------------------------------------------------------------------------------------------------------------------------------|----------------------------------------------------|------------------------------|
| It is recommended that criteria<br>for internal assessment should<br>be known to parents as well as<br>students. The criteria should<br>be mentioned in the Institute<br>prospectus. | Suggestion was informed to the Academic Committee. | Letter to Academic Committee |