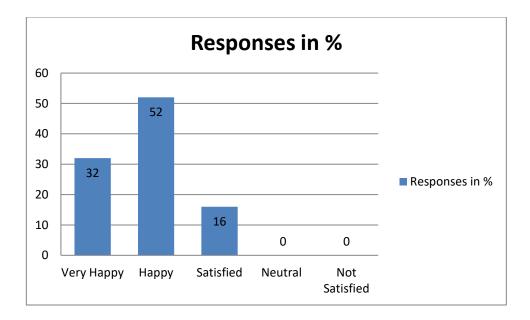

Q4: How would you feel about your ward's improvement in Communication Skills after taking admission in the institute?

Analysis: From the graph above, it is clear that maximum response belongs to "Satisfied".