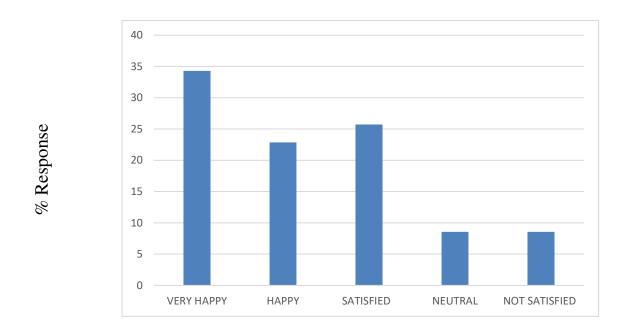

## Q.No. 1 How would you feel about quality of teaching in the institute?

Analysis: The analysis shows that maximum response belongs to happy.

| Recommendation                          | Action Taken                                  | Reference                        |
|-----------------------------------------|-----------------------------------------------|----------------------------------|
| Empower students to be active learners. | Suggestion was sent to<br>Academic Committee. | Letter to Academic<br>Committee. |