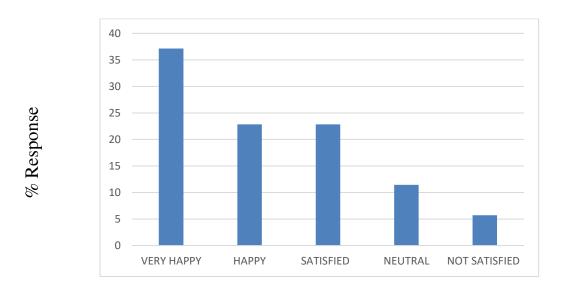

# Parents Feedback on their wards improvement, Institute's Infrastructures and QoS: ECE 2017-2018

Q1: How would you feel about quality of teaching in the institute?

Analysis: The analysis shows that maximum response belongs to happy.