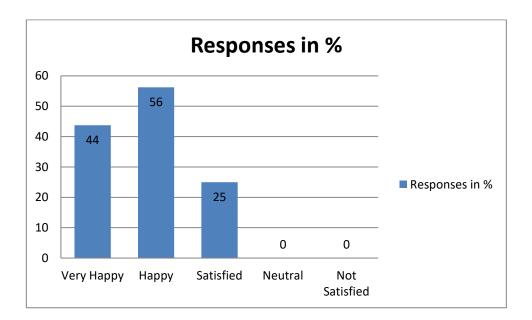

Q4: How would you feel about your ward's improvement in Communication Skills after taking admission in the institute?

Analysis: From the graph above, it is clear that maximum response belongs to "Satisfied".