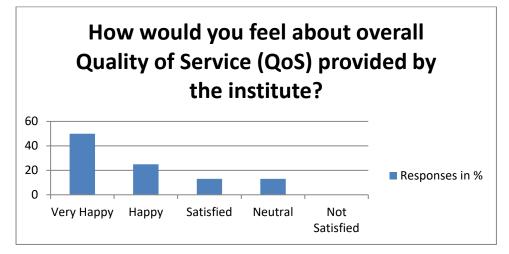

Analysis: From the above graph it is clear that maximum response belongs to "Very Happy".

| Recommendation                            | Action taken                                | Reference                    |
|-------------------------------------------|---------------------------------------------|------------------------------|
| QoS improvement is<br>Continuous process. | Suggestion was sent to Academics Committee. | Letter to Academic Committee |