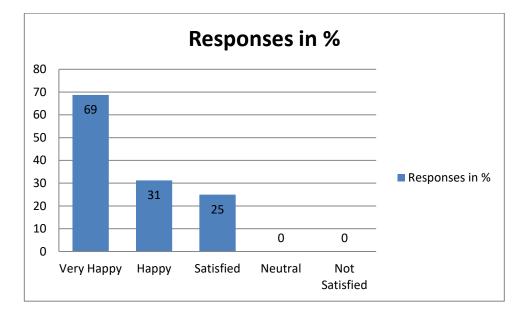

Q2: How would you feel about transparency of Internal Assessment in the Institute?

Analysis: From the graph above, it is clear that maximum response belongs to "Neutral".

| Recommendation                                                                                                                                                                       | Action taken                                       | Reference                    |
|--------------------------------------------------------------------------------------------------------------------------------------------------------------------------------------|----------------------------------------------------|------------------------------|
| It is recommended that criteria<br>for internal assessment should<br>be known to parents as well as<br>students. The criteria should<br>be mentioned in the Institute<br>prospectus. | Suggestion was informed to the Academic Committee. | Letter to Academic Committee |