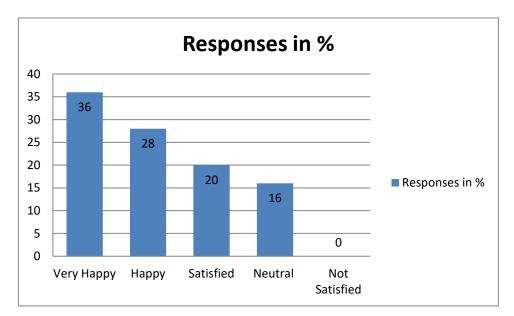

## Parents Feedback on their wards improvement, Institute infrastructures and QoS

Q1: How would you feel about quality of teaching in the institute?

Analysis: From the graph above, it is clear that maximum response belongs to "Very Happy".