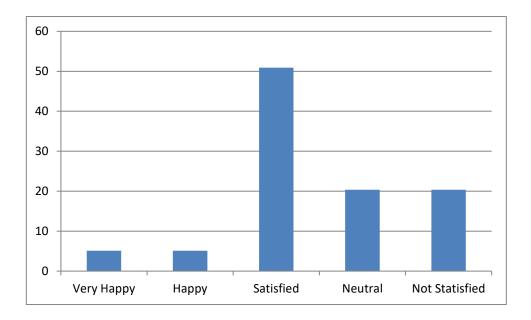

Q2: How would you feel about transparency of Internal Assessment in the Institute?

Analysis: From the graph above, it is clear that maximum response belongs to "Neutral".

| Recommendation                                                                                                                                                                       | Action taken                                       | Reference                    |
|--------------------------------------------------------------------------------------------------------------------------------------------------------------------------------------|----------------------------------------------------|------------------------------|
| It is recommended that criteria<br>for internal assessment should<br>be known to parents as well as<br>students. The criteria should<br>be mentioned in the Institute<br>prospectus. | Suggestion was informed to the Academic Committee. | Letter to Academic Committee |