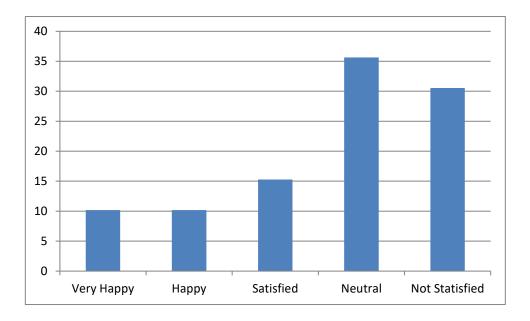

## Parents Feedback on their wards improvement, Institute infrastructures and QoS

Q1: How would you feel about quality of teaching in the institute?

Analysis: From the graph above, it is clear that maximum response belongs to "Very Happy".