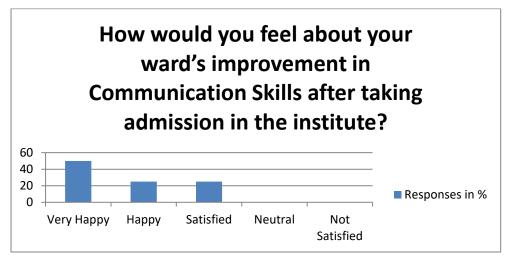

Q4: How would you feel about your ward's improvement in Communication Skills after taking admission in the institute?

Analysis: From the graph above, it is clear that maximum response belongs to "Satisfied".