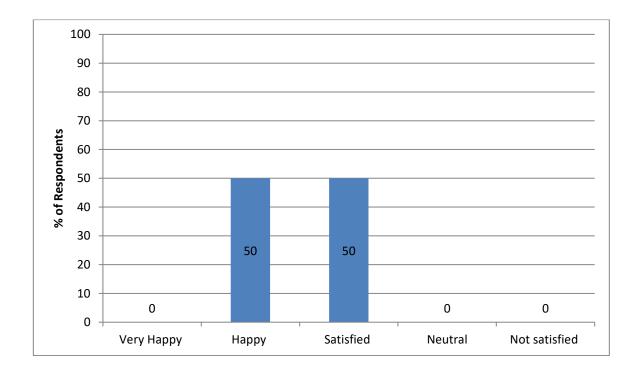

Q4: How would you feel about your ward's improvement in Communication Skills after taking admission in the institute?

Analysis: From the graph above, it is clear that maximum response belongs to "Satisfied".

| Recommendation                                                 | Action taken                                 | Reference                    |
|----------------------------------------------------------------|----------------------------------------------|------------------------------|
| It is recommended to have<br>PDP classes in the Time<br>Table. | Suggestion was sent to<br>Academic Committee | Letter to Academic Committee |