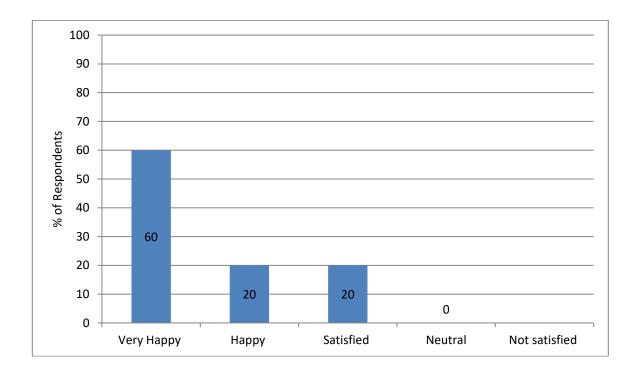

Analysis: From the graph above, it is clear that maximum response belongs to "Satisfied".

| Recommendation                                                                                                                              | Action taken | Reference                    |
|---------------------------------------------------------------------------------------------------------------------------------------------|--------------|------------------------------|
| Infrastructure improvement is<br>ongoing continuous process<br>which always needs<br>improvements based on latest<br>demands and technology |              | Letter to Academic Committee |