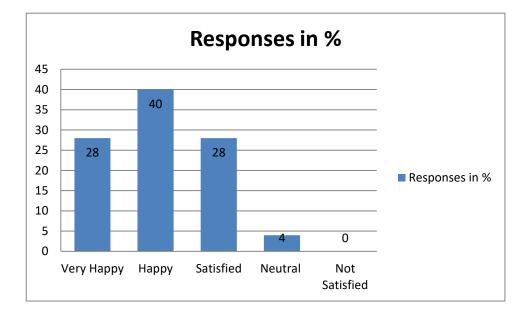

Analysis: From the graph above, it is clear that maximum response belongs to "Satisfied".

| Recommendation                                                                                                                              | Action taken | Reference                    |
|---------------------------------------------------------------------------------------------------------------------------------------------|--------------|------------------------------|
| Infrastructure improvement is<br>ongoing continuous process<br>which always needs<br>improvements based on latest<br>demands and technology |              | Letter to Academic Committee |