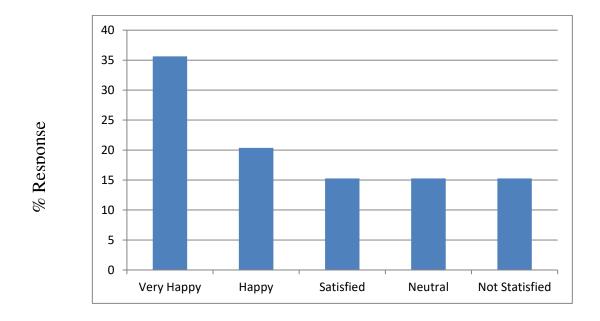

## Parents Feedback on their wards improvement, Institute infrastructures and QoS

Q1: How would you feel about quality of teaching in the institute?

Analysis: From the graph above, it is clear that maximum response belongs to "Very Happy".