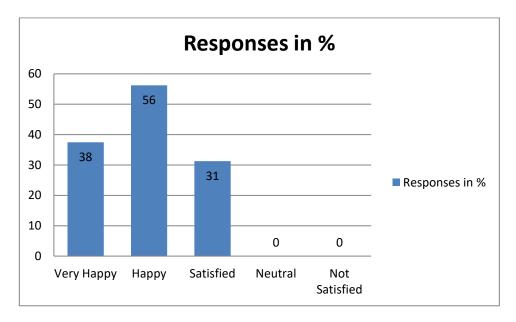

Q2: How would you feel about transparency of Internal Assessment in the Institute?

Analysis: From the graph above, it is clear that maximum response belongs to "Neutral".

| Recommendation                                                                                                                                                                       | Action taken                                       | Reference                    |
|--------------------------------------------------------------------------------------------------------------------------------------------------------------------------------------|----------------------------------------------------|------------------------------|
| It is recommended that criteria<br>for internal assessment should<br>be known to parents as well as<br>students. The criteria should<br>be mentioned in the Institute<br>prospectus. | Suggestion was informed to the Academic Committee. | Letter to Academic Committee |