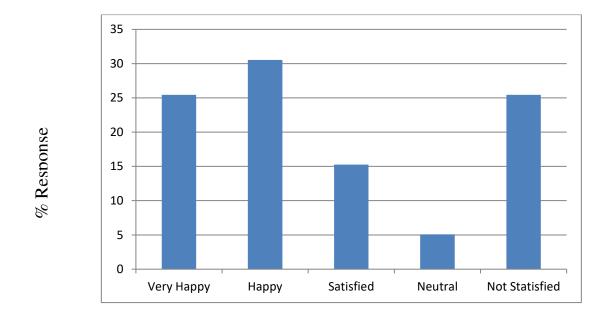

## Parents Feedback on their wards improvement, Institute infrastructures and QoS

Q1: How would you feel about quality of teaching in the institute?

Analysis: From the graph above, it is clear that maximum response belongs to "Very Happy".