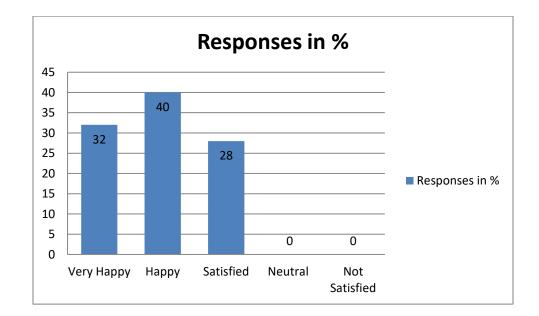

Q6: How would you feel about your ward getting adequate knowledge from the program?

Analysis: From the graph above, it is clear that maximum response belongs to "Satisfied".

| Recommendation | Action taken                                                     | Reference                    |
|----------------|------------------------------------------------------------------|------------------------------|
| e i            | Suggestion was sent to<br>Academics Committee to take<br>action. | Letter to Academic Committee |