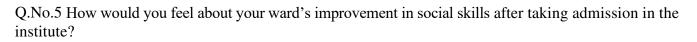

Q5: How would you feel about your ward's improvement in social skills after taking admission in the institute?

Analysis: From the graph above, it is clear that maximum response belongs to "Happy".

| Recommendation                                         | Action taken                                 | Reference                    |
|--------------------------------------------------------|----------------------------------------------|------------------------------|
| Activities related to team work should be implemented. | Suggestion was sent to<br>Academic Committee | Letter to Academic Committee |