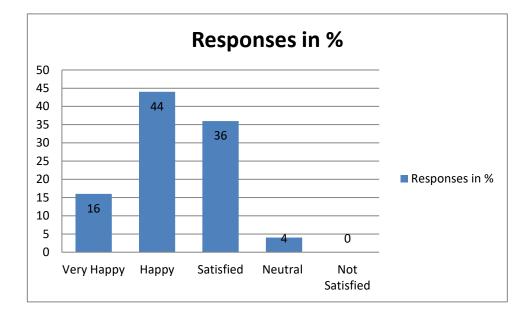

Q2: How would you feel about transparency of Internal Assessment in the Institute?

Analysis: From the graph above, it is clear that maximum response belongs to "Neutral".

| Recommendation                                                                                                                                                                       | Action taken                                       | Reference                    |
|--------------------------------------------------------------------------------------------------------------------------------------------------------------------------------------|----------------------------------------------------|------------------------------|
| It is recommended that criteria<br>for internal assessment should<br>be known to parents as well as<br>students. The criteria should<br>be mentioned in the Institute<br>prospectus. | Suggestion was informed to the Academic Committee. | Letter to Academic Committee |