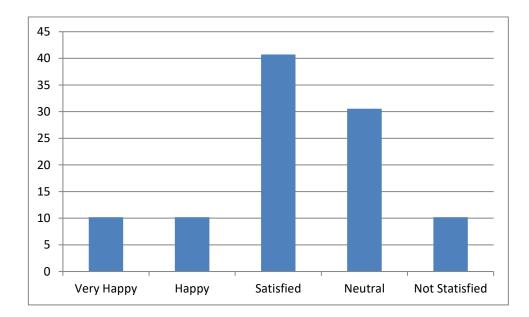

## Parents Feedback on their wards improvement, Institute infrastructures and QoS

Q1: How would you feel about quality of teaching in the institute?

Analysis: From the graph above, it is clear that maximum response belongs to "Very Happy".