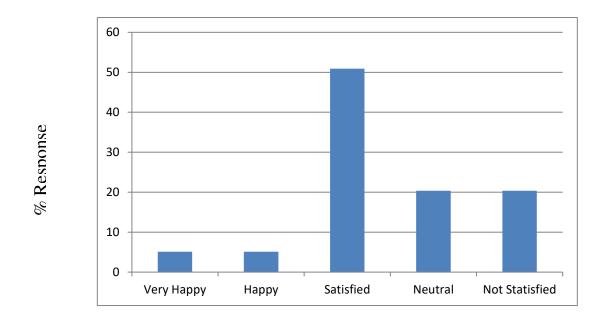

Analysis: From the graph above, it is clear that maximum response belongs to "Satisfied".

| Recommendation                                                                                                                              | Action taken | Reference                    |
|---------------------------------------------------------------------------------------------------------------------------------------------|--------------|------------------------------|
| Infrastructure improvement is<br>ongoing continuous process<br>which always needs<br>improvements based on latest<br>demands and technology |              | Letter to Academic Committee |