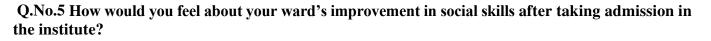

Q5: How would you feel about your ward's improvement in social skills after taking admission in the institute?

Analysis: From the graph above, it is clear that maximum response belongs to "Happy".

| Recommendation                                         | Action taken                                 | Reference                    |
|--------------------------------------------------------|----------------------------------------------|------------------------------|
| Activities related to team work should be implemented. | Suggestion was sent to<br>Academic Committee | Letter to Academic Committee |