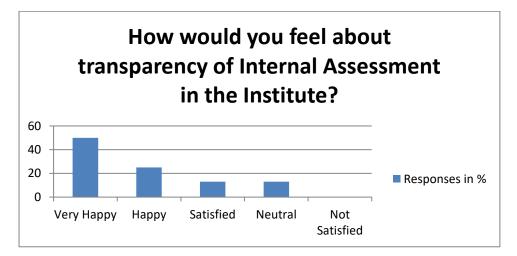

Q2: How would you feel about transparency of Internal Assessment in the Institute?

Analysis: From the graph above, it is clear that maximum response belongs to "Neutral".

| Recommendation                                                                                                                                                                       | Action taken                                       | Reference                    |
|--------------------------------------------------------------------------------------------------------------------------------------------------------------------------------------|----------------------------------------------------|------------------------------|
| It is recommended that criteria<br>for internal assessment should<br>be known to parents as well as<br>students. The criteria should<br>be mentioned in the Institute<br>prospectus. | Suggestion was informed to the Academic Committee. | Letter to Academic Committee |