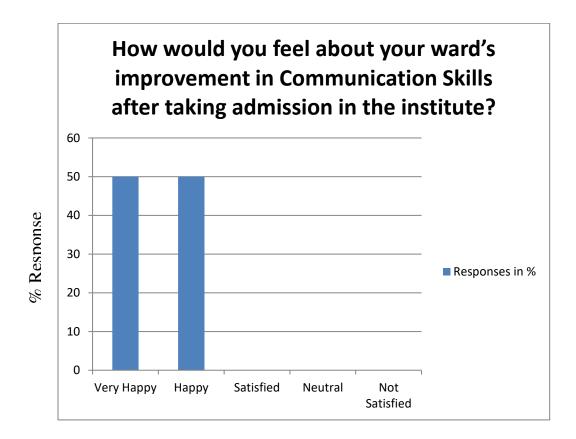

Q4: How would you feel about your ward's improvement in Communication Skills after taking admission in the institute?

Analysis: From the graph above, it is clear that maximum response belongs to "Satisfied".

| Recommendation                                                 | Action taken                                 | Reference                    |
|----------------------------------------------------------------|----------------------------------------------|------------------------------|
| It is recommended to have<br>PDP classes in the Time<br>Table. | Suggestion was sent to<br>Academic Committee | Letter to Academic Committee |