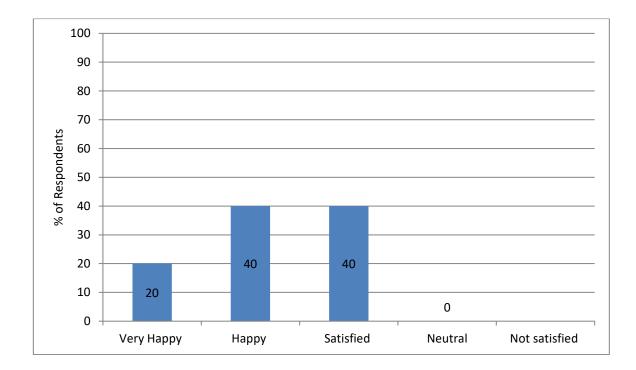

Q5: How would you feel about your ward's improvement in social skills after taking admission in the institute?

Analysis: From the graph above, it is clear that maximum response belongs "Very Happy".

| Recommendation                                         | Action taken    | Reference |
|--------------------------------------------------------|-----------------|-----------|
| Activities related to team work should be implemented. | Already exists. | N/A       |