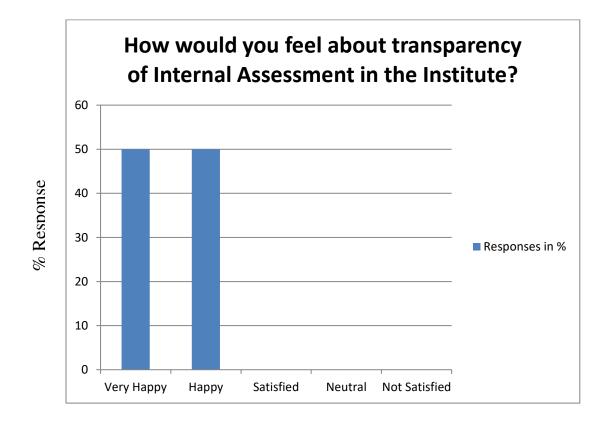

Q2: How would you feel about transparency of Internal Assessment in the Institute?

Analysis: From the graph above, it is clear that maximum response belongs to "Neutral".

| Recommendation                                                                                                                                                                       | Action taken                                       | Reference                    |
|--------------------------------------------------------------------------------------------------------------------------------------------------------------------------------------|----------------------------------------------------|------------------------------|
| It is recommended that criteria<br>for internal assessment should<br>be known to parents as well as<br>students. The criteria should<br>be mentioned in the Institute<br>prospectus. | Suggestion was informed to the Academic Committee. | Letter to Academic Committee |