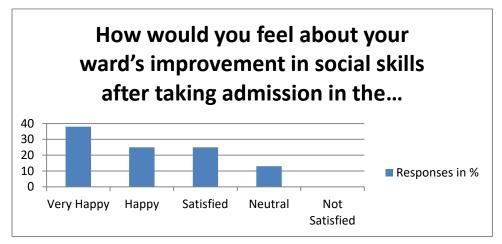

Q5: How would you feel about your ward's improvement in social skills after taking admission in the institute?

Analysis: From the graph above, it is clear that maximum response belongs to "Happy".

| Recommendation                  | Action taken               | Reference          |
|---------------------------------|----------------------------|--------------------|
| Activities related to team work | The suggestion was sent to | Letter to Academic |
| should be implemented.          | Academic Committee         | Committee.         |