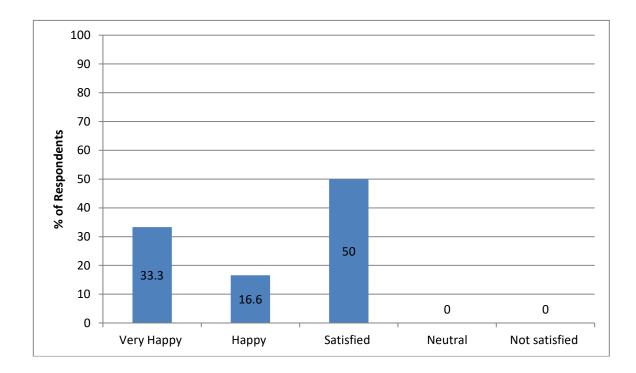

Analysis: From the graph above, it is clear that maximum response belongs to "Satisfied".

| Recommendation                                                                                                                              | Action taken | Reference                    |
|---------------------------------------------------------------------------------------------------------------------------------------------|--------------|------------------------------|
| Infrastructure improvement is<br>ongoing continuous process<br>which always needs<br>improvements based on latest<br>demands and technology |              | Letter to Academic Committee |