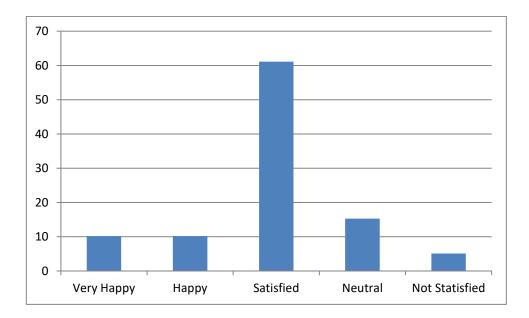

Analysis: From the graph above, it is clear that maximum response belongs to "Satisfied".

| Recommendation                                                                                                                              | Action taken | Reference                    |
|---------------------------------------------------------------------------------------------------------------------------------------------|--------------|------------------------------|
| Infrastructure improvement is<br>ongoing continuous process<br>which always needs<br>improvements based on latest<br>demands and technology |              | Letter to Academic Committee |