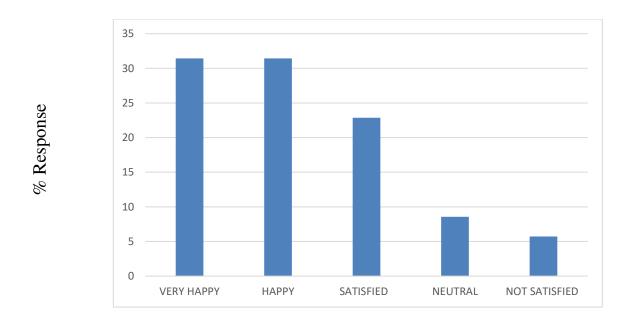

Q2: How would you feel about transparency of Internal Assessment in the Institute?

Analysis: From the graph above, it is clear that maximum response belongs to "Neutral".

| Recommendation                                                                                                                                                                       | Action taken                                       | Reference                    |
|--------------------------------------------------------------------------------------------------------------------------------------------------------------------------------------|----------------------------------------------------|------------------------------|
| It is recommended that criteria<br>for internal assessment should<br>be known to parents as well as<br>students. The criteria should<br>be mentioned in the Institute<br>prospectus. | Suggestion was informed to the Academic Committee. | Letter to Academic Committee |