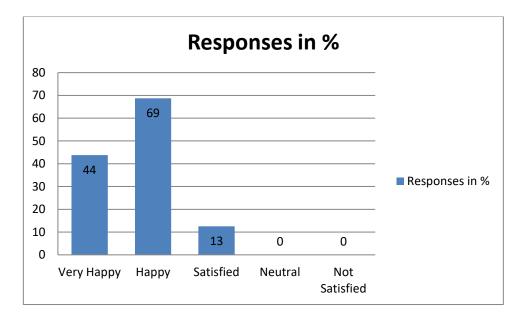

Analysis: From the graph above, it is clear that maximum response belongs to "Satisfied".

| Recommendation                                                                                                                              | Action taken | Reference                    |
|---------------------------------------------------------------------------------------------------------------------------------------------|--------------|------------------------------|
| Infrastructure improvement is<br>ongoing continuous process<br>which always needs<br>improvements based on latest<br>demands and technology |              | Letter to Academic Committee |