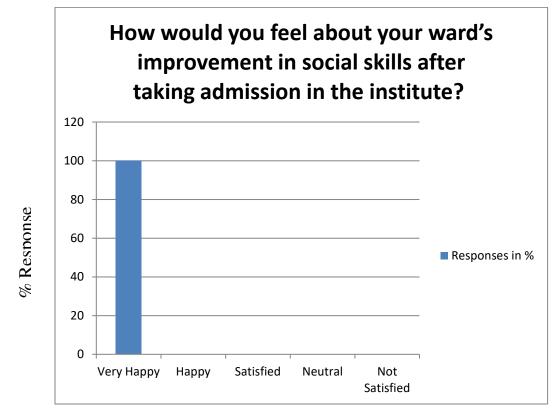

Q5: How would you feel about your ward's improvement in social skills after taking admission in the institute?

Analysis: From the graph above, it is clear that maximum response belongs to "Happy".

| Recommendation                                         | Action taken                                 | Reference                    |
|--------------------------------------------------------|----------------------------------------------|------------------------------|
| Activities related to team work should be implemented. | Suggestion was sent to<br>Academic Committee | Letter to Academic Committee |