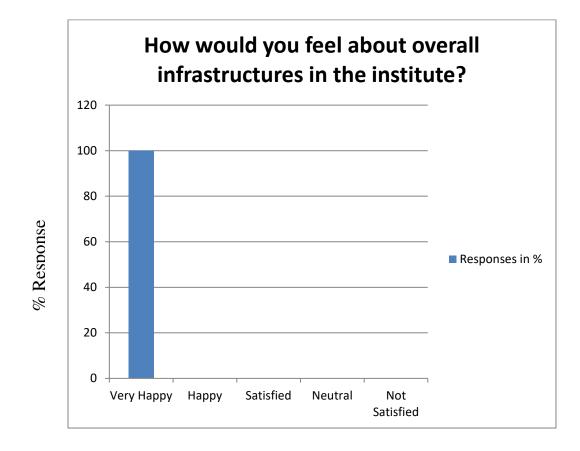

Analysis: From the graph above, it is clear that maximum response belongs to "Satisfied".

| Recommendation                                                                                                                              | Action taken | Reference                    |
|---------------------------------------------------------------------------------------------------------------------------------------------|--------------|------------------------------|
| Infrastructure improvement is<br>ongoing continuous process<br>which always needs<br>improvements based on latest<br>demands and technology |              | Letter to Academic Committee |