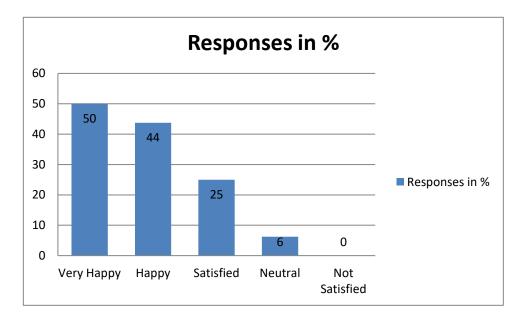

## Parents Feedback on their wards improvement, Institute infrastructures and QoS

Q1: How would you feel about quality of teaching in the institute?

Analysis: From the graph above, it is clear that maximum response belongs to "Very Happy".