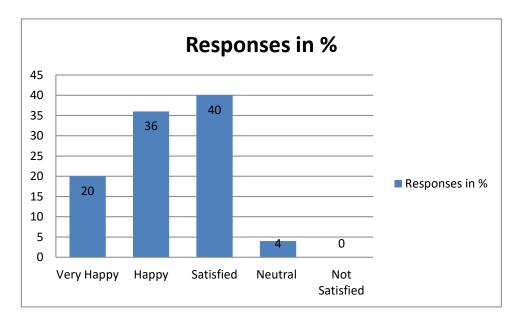

Q4: How would you feel about your ward's improvement in Communication Skills after taking admission in the institute?

Analysis: From the graph above, it is clear that maximum response belongs to "Satisfied".