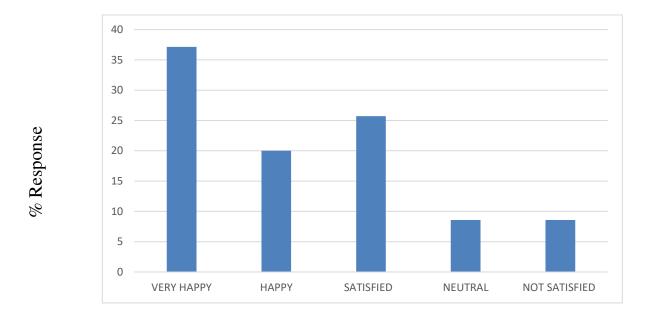

Q4: How would you feel about your ward's improvement in Communication Skills after taking admission in the institute?

Analysis: From the graph above, it is clear that maximum response belongs to "Satisfied".