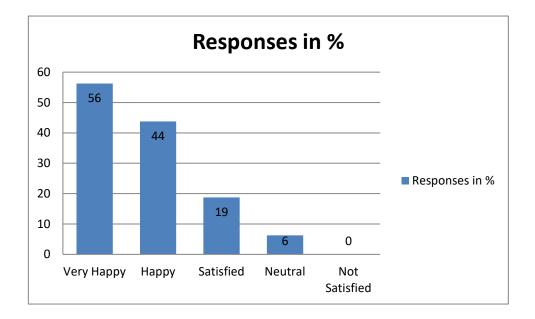

Analysis: From the graph above, it is clear that maximum response belongs to "Satisfied".

| Recommendation                                                                                                                              | Action taken | Reference                    |
|---------------------------------------------------------------------------------------------------------------------------------------------|--------------|------------------------------|
| Infrastructure improvement is<br>ongoing continuous process<br>which always needs<br>improvements based on latest<br>demands and technology |              | Letter to Academic Committee |