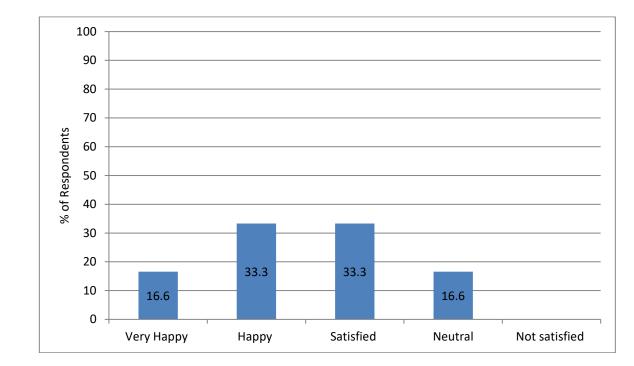

Q5: How would you feel about your ward's improvement in social skills after taking admission in the institute?

Analysis: From the graph above, it is clear that maximum response belongs "Very Happy".

| Recommendation                                         | Action taken    | Reference |
|--------------------------------------------------------|-----------------|-----------|
| Activities related to team work should be implemented. | Already exists. | N/A       |