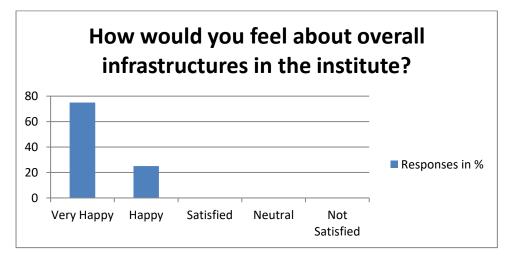

### Q3: How would you feel about overall infrastructures in the institute?

Analysis: From the graph above, it is clear that maximum response belongs to "Satisfied".

| Recommendation                 | Action taken               | Reference          |
|--------------------------------|----------------------------|--------------------|
| To have cleanliness around the | The suggestion was sent to | Letter to Academic |
| campus                         | Academic Committee         | Committee.         |
|                                |                            |                    |