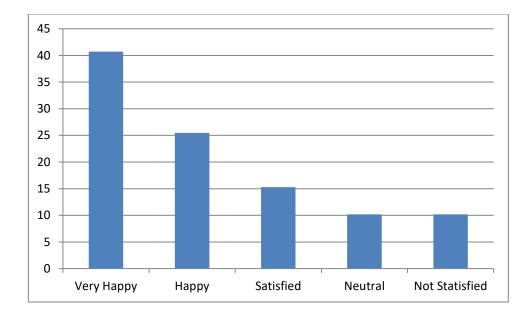

Analysis: From the above graph it is clear that maximum response belongs to "Very Happy".

| Recommendation                            | Action taken                                | Reference                    |
|-------------------------------------------|---------------------------------------------|------------------------------|
| QoS improvement is<br>Continuous process. | Suggestion was sent to Academics Committee. | Letter to Academic Committee |