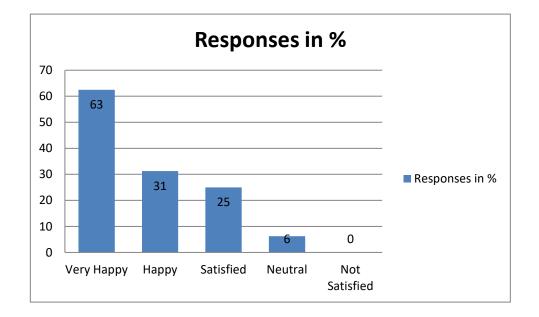

## Parents Feedback on their wards improvement, Institute infrastructures and QoS

Q1: How would you feel about quality of teaching in the institute?

Analysis: From the graph above, it is clear that maximum response belongs to "Very Happy".