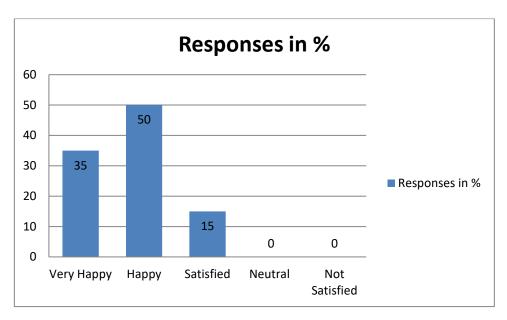

Q4: How would you feel about your ward's improvement in Communication Skills after taking admission in the institute?

Analysis: From the graph above, it is clear that maximum response belongs to "Happy".

| Recommendation                                           | Action taken                                  | Reference                    |
|----------------------------------------------------------|-----------------------------------------------|------------------------------|
| It is recommended to have PDP classes in the Time Table. | Suggestion was sent to<br>Academics Committee | Letter to Academic Committee |