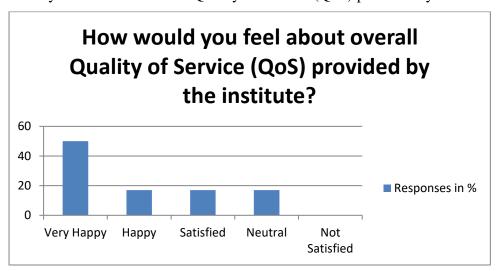

7: How would you feel about overall Quality of Service (QoS) provided by the institute?

Analysis: From the above graph it is clear that maximum response belongs to "Very Happy".

| Recommendation                      | Action taken                               | Reference                    |
|-------------------------------------|--------------------------------------------|------------------------------|
| QoS improvement is regular process. | Suggestion was sent to Academics Committee | Letter to Academic Committee |