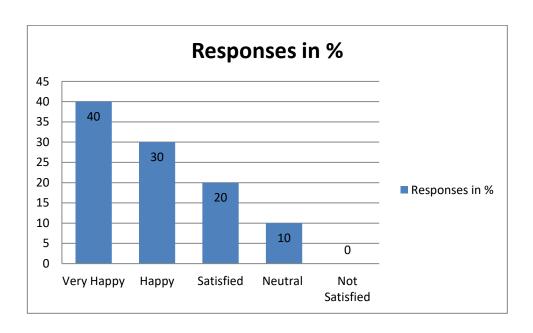

Q3: How would you feel about overall infrastructures in the institute?

Analysis: From the graph above, it is clear that maximum response belongs to "Very Happy".

| Recommendation                                                                                                                  | Action taken       | Reference                    |
|---------------------------------------------------------------------------------------------------------------------------------|--------------------|------------------------------|
| Infrastructure improvement is ongoing continuous process which always needs improvements based on latest demands and technology | Academic Committee | Letter to Academic Committee |