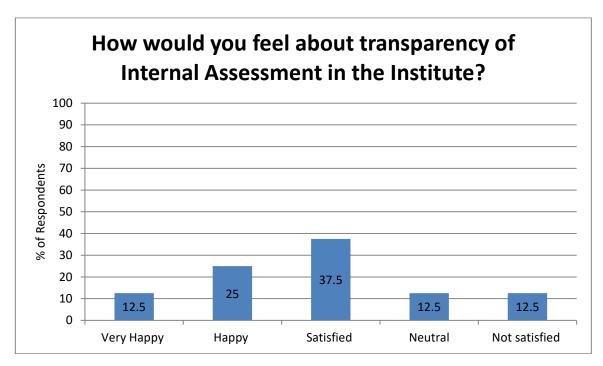

Q2: How would you feel about transparency of Internal Assessment in the Institute?

Analysis: From the graph above, it is clear that maximum response belongs to "Not Satisfied"

| Recommendation                                                                                                                                                        | Action taken                                  | Reference                    |
|-----------------------------------------------------------------------------------------------------------------------------------------------------------------------|-----------------------------------------------|------------------------------|
| It is recommended that criteria for internal assessment should be known to parents as well as students. The criteria should be mentioned in the Institute prospectus. | Suggestion was sent to<br>Academics Committee | Letter to Academic Committee |