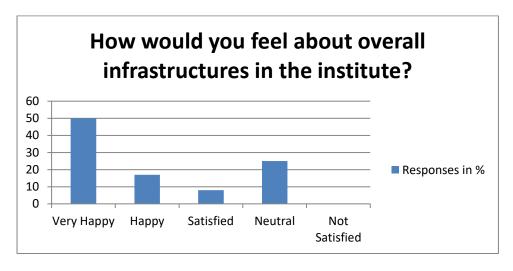

Q3: How would you feel about overall infrastructures in the institute?

Analysis: From the graph above, it is clear that maximum response belongs to "Very Happy".

| Recommendation                                                                                                                  | Action taken       | Reference                    |
|---------------------------------------------------------------------------------------------------------------------------------|--------------------|------------------------------|
| Infrastructure improvement is ongoing continuous process which always needs improvements based on latest demands and technology | Academic Committee | Letter to Academic Committee |