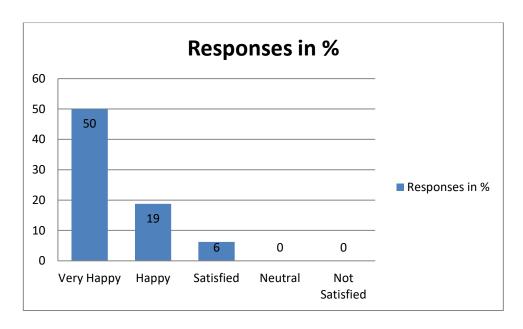

## <u>Department Of Computer Science Engineering</u> Parents Feedback on their wards improvement, Institute infrastructures and QoS

1: How would you feel about quality of teaching in the institute?

Analysis: From the graph above, it is clear that maximum response belongs to "Very Happy".