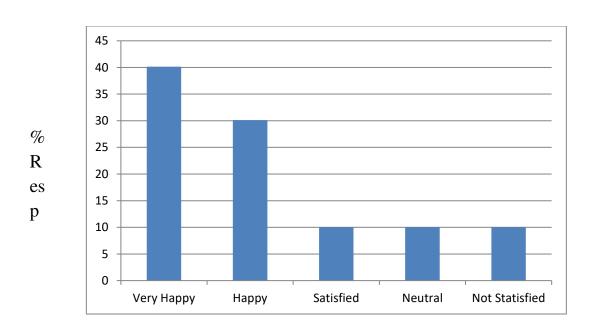

## <u>Department Of Computer Science Engineering</u> Parents Feedback on their wards improvement, Institute infrastructures and QoS

1: How would you feel about quality of teaching in the institute?

Analysis: From the graph above, it is clear that maximum response belongs to "Very Happy".