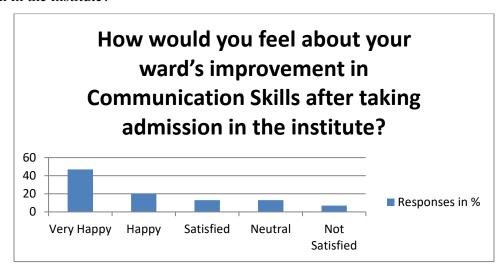

Q4: How would you feel about your ward's improvement in Communication Skills after taking admission in the institute?

Analysis: From the graph above, it is clear that maximum response belongs to "Happy".

| Recommendation                                           | Action taken                                  | Reference                    |
|----------------------------------------------------------|-----------------------------------------------|------------------------------|
| It is recommended to have PDP classes in the Time Table. | Suggestion was sent to<br>Academics Committee | Letter to Academic Committee |