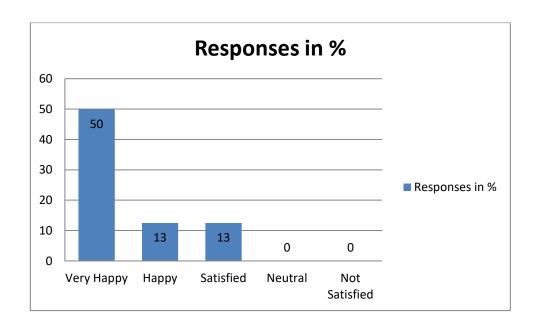

Q2: How would you feel about transparency of Internal Assessment in the Institute?

Analysis: From the graph above, it is clear that maximum response belongs to "Not Satisfied"

| Recommendation                                                                                                                                                        | Action taken                                  | Reference                    |
|-----------------------------------------------------------------------------------------------------------------------------------------------------------------------|-----------------------------------------------|------------------------------|
| It is recommended that criteria for internal assessment should be known to parents as well as students. The criteria should be mentioned in the Institute prospectus. | Suggestion was sent to<br>Academics Committee | Letter to Academic Committee |