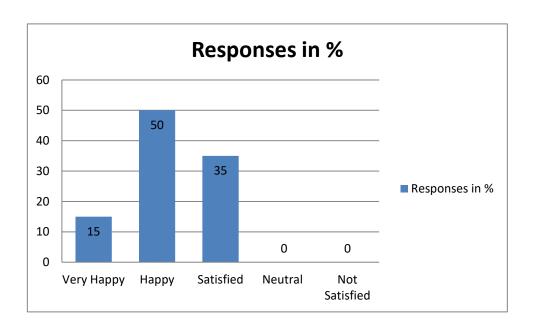

Q4: How would you feel about your ward's improvement in Communication Skills after taking admission in the institute?

Analysis: From the graph above, it is clear that maximum response belongs to "Happy".