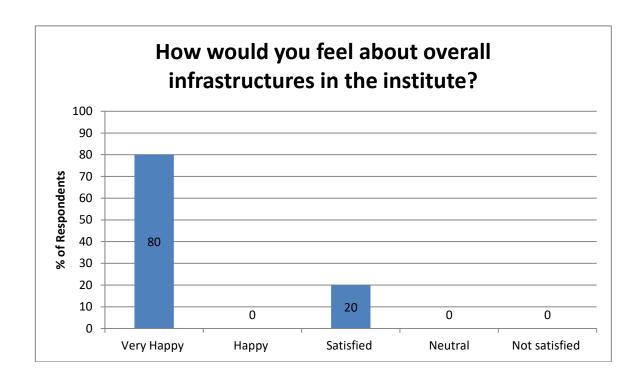

Q3: How would you feel about overall infrastructures in the institute?

Analysis: From the graph above, it is clear that maximum response belongs to "Very Happy".

| Recommendation                                                                                                                  | Action taken       | Reference                    |
|---------------------------------------------------------------------------------------------------------------------------------|--------------------|------------------------------|
| Infrastructure improvement is ongoing continuous process which always needs improvements based on latest demands and technology | Academic Committee | Letter to Academic Committee |