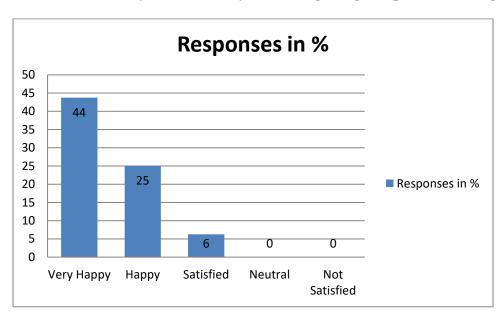

Q4: How would you feel about your ward's improvement in Communication Skills after taking admission in the institute?

Analysis: From the graph above, it is clear that maximum response belongs to "Happy".