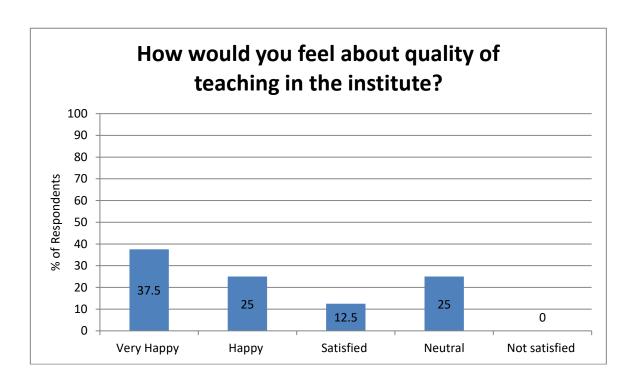

## <u>Department Of Computer Science Engineering</u> Parents Feedback on their wards improvement, Institute infrastructures and QoS

1: How would you feel about quality of teaching in the institute?

Analysis: From the graph above, it is clear that maximum response belongs to "Very Happy".

| Recommendation                                                           | Action taken                                  | Reference                    |
|--------------------------------------------------------------------------|-----------------------------------------------|------------------------------|
| Quality improvement is continuous process which can be improved further. | Suggestion was sent to<br>Academics Committee | Letter to Academic Committee |