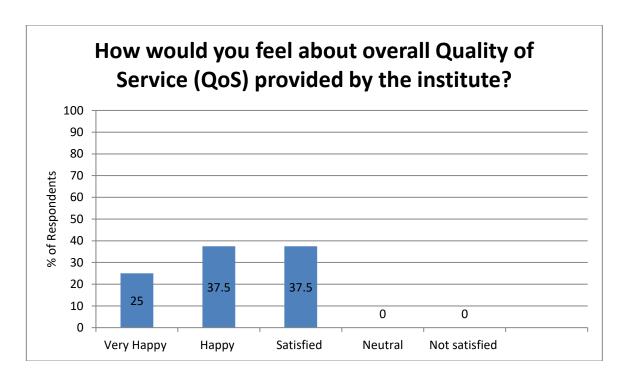

7: How would you feel about overall Quality of Service (QoS) provided by the institute?

Analysis: From the above graph it is clear that maximum response belongs to "Very Happy".

| Recommendation                      | Action taken                               | Reference                    |
|-------------------------------------|--------------------------------------------|------------------------------|
| QoS improvement is regular process. | Suggestion was sent to Academics Committee | Letter to Academic Committee |