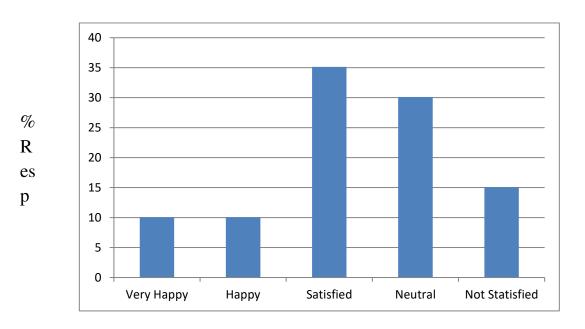

Q3: How would you feel about overall infrastructures in the institute?

Analysis: From the graph above, it is clear that maximum response belongs to "Very Happy".

| Recommendation                                                                                                                  | Action taken       | Reference                    |
|---------------------------------------------------------------------------------------------------------------------------------|--------------------|------------------------------|
| Infrastructure improvement is ongoing continuous process which always needs improvements based on latest demands and technology | Academic Committee | Letter to Academic Committee |