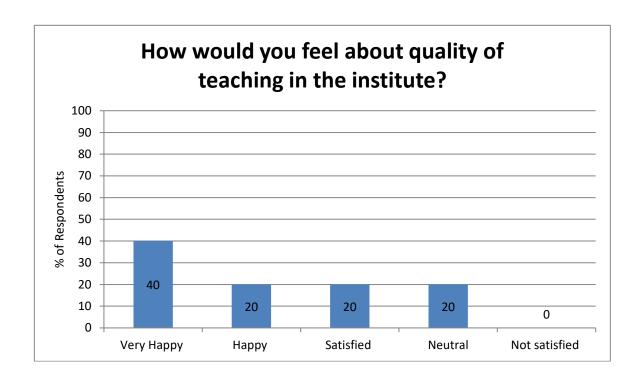

## <u>Department Of Computer Science Engineering</u> Parents Feedback on their wards improvement, Institute infrastructures and QoS

1: How would you feel about quality of teaching in the institute?

Analysis: From the graph above, it is clear that maximum response belongs to "Very Happy".