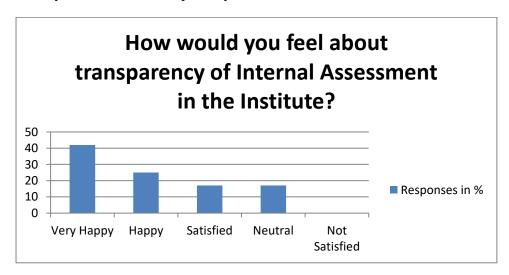

Q2: How would you feel about transparency of Internal Assessment in the Institute?

Analysis: From the graph above, it is clear that maximum response belongs to "Not Satisfied"

| Recommendation                                                                                                                                                        | Action taken                                  | Reference                    |
|-----------------------------------------------------------------------------------------------------------------------------------------------------------------------|-----------------------------------------------|------------------------------|
| It is recommended that criteria for internal assessment should be known to parents as well as students. The criteria should be mentioned in the Institute prospectus. | Suggestion was sent to<br>Academics Committee | Letter to Academic Committee |