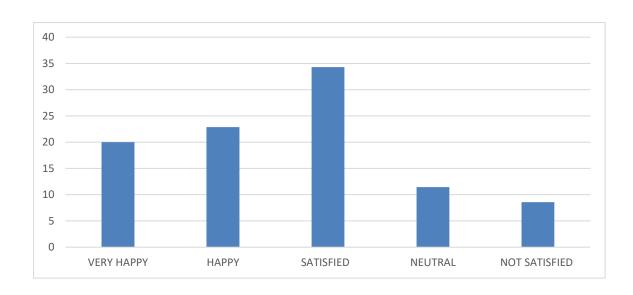

Q3: How would you feel about overall infrastructures in the institute?

Analysis: From the graph above, it is clear that maximum response belongs to "Satisfied".

| Recommendation                                                                                                                  | Action taken                                 | Reference                       |
|---------------------------------------------------------------------------------------------------------------------------------|----------------------------------------------|---------------------------------|
| Infrastructure improvement is ongoing continuous process which always needs improvements based on latest demands and technology | Suggestion was sent to<br>Academic Committee | Letter to Academic<br>Committee |