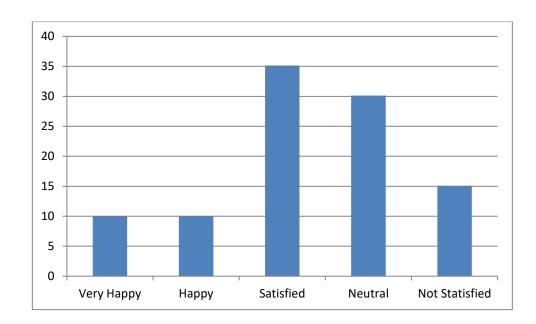

## <u>Department Of Computer Science Engineering</u> Parents Feedback on their wards improvement, Institute infrastructures and QoS

1: How would you feel about quality of teaching in the institute?

Analysis: From the graph above, it is clear that maximum response belongs to "Very Happy".