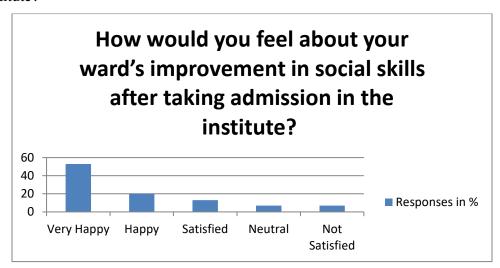

Q5: How would you feel about your ward's improvement in social skills after taking admission in the institute?

Analysis: From the graph above, it is clear that maximum response belongs to "Satisfied".

| Recommendation                                         | Action taken                                  | Reference                    |
|--------------------------------------------------------|-----------------------------------------------|------------------------------|
| Activities related to team work should be implemented. | Suggestion was sent to<br>Academics Committee | Letter to Academic Committee |