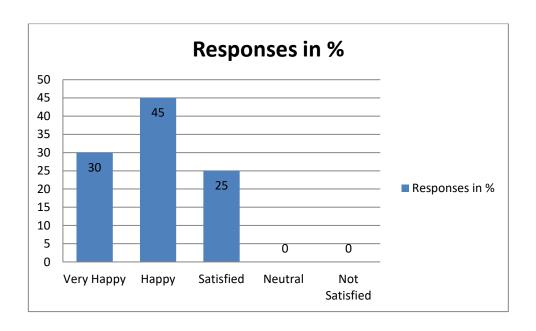

## <u>Department Of Computer Science Engineering</u> Parents Feedback on their wards improvement, Institute infrastructures and QoS

1: How would you feel about quality of teaching in the institute?

Analysis: From the graph above, it is clear that maximum response belongs to "Very Happy".

| Recommendation                                                           | Action taken                                  | Reference                    |
|--------------------------------------------------------------------------|-----------------------------------------------|------------------------------|
| Quality improvement is continuous process which can be improved further. | Suggestion was sent to<br>Academics Committee | Letter to Academic Committee |