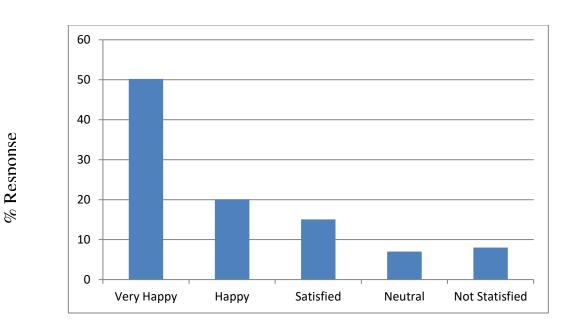

Q3: How would you feel about overall infrastructures in the institute?

Analysis: From the graph above, it is clear that maximum response belongs to "Very Happy".

| Recommendation                                                                                                                  | Action taken       | Reference                    |
|---------------------------------------------------------------------------------------------------------------------------------|--------------------|------------------------------|
| Infrastructure improvement is ongoing continuous process which always needs improvements based on latest demands and technology | Academic Committee | Letter to Academic Committee |