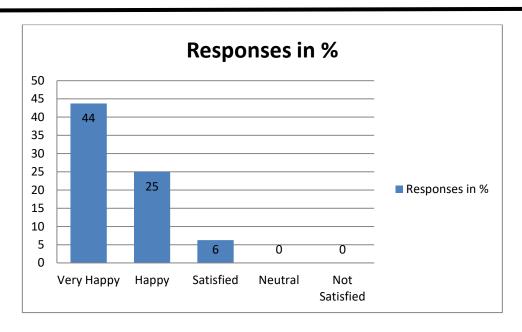

### Q.No. 1 How would you feel about quality of teaching in the institute?

**Analysis:** The analysis shows that maximum response belongs to very happy.

| Recommendation                                                               | Action Taken                               | Reference                     |
|------------------------------------------------------------------------------|--------------------------------------------|-------------------------------|
| Free online resources and digital tools can be implemented in the classroom. | Suggestion was sent to Academic Committee. | Letter to Academic Committee. |