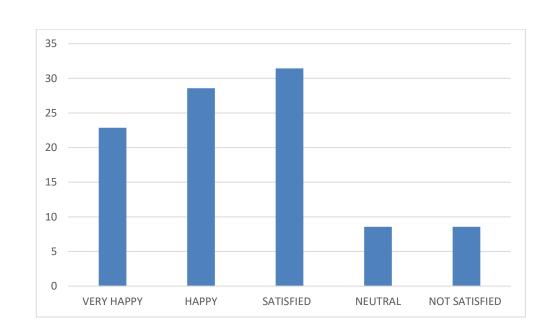

## <u>Department Of Computer Science Engineering</u> Parents Feedback on their wards improvement, Institute infrastructures and QoS

1: How would you feel about quality of teaching in the institute?

Analysis: From the graph above, it is clear that maximum response belongs to "Very Happy".