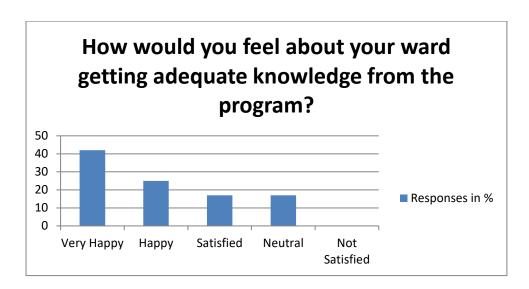

Q6: How would you feel about your ward getting adequate knowledge from the program?

Analysis: From the graph above, it is clear that maximum response belongs to "Happy".

| Recommendation                                                                                                       | Action taken        | Reference                    |
|----------------------------------------------------------------------------------------------------------------------|---------------------|------------------------------|
| Knowledge improvement is regular process. Students should be encouraged to enhance their knowledge on regular basis. | Academics Committee | Letter to Academic Committee |