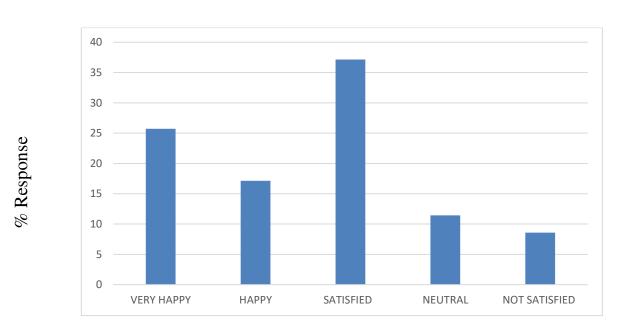

Q2: How would you feel about transparency of Internal Assessment in the Institute?

Analysis: From the graph above, it is clear that maximum response belongs to "Not Satisfied"

| Recommendation                                                                                                                                                        | Action taken                                  | Reference                    |
|-----------------------------------------------------------------------------------------------------------------------------------------------------------------------|-----------------------------------------------|------------------------------|
| It is recommended that criteria for internal assessment should be known to parents as well as students. The criteria should be mentioned in the Institute prospectus. | Suggestion was sent to<br>Academics Committee | Letter to Academic Committee |