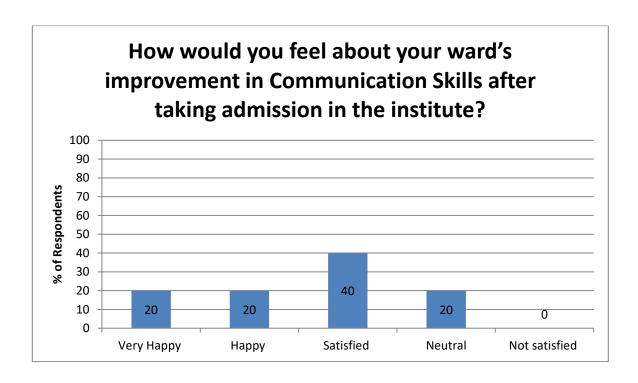

Q4: How would you feel about your ward's improvement in Communication Skills after taking admission in the institute?

Analysis: From the graph above, it is clear that maximum response belongs to "Happy".