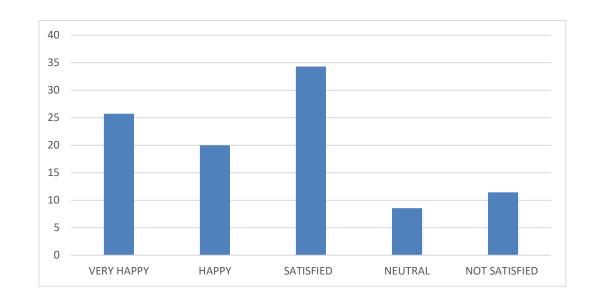

Q2: How would you feel about transparency of Internal Assessment in the Institute?

Analysis: From the graph above, it is clear that maximum response belongs to "Satisfied".

| Recommendation                                                                                                                                                        | Action taken                                        | Reference                    |
|-----------------------------------------------------------------------------------------------------------------------------------------------------------------------|-----------------------------------------------------|------------------------------|
| It is recommended that criteria for internal assessment should be known to parents as well as students. The criteria should be mentioned in the Institute prospectus. | Suggestion was informed to the Admission Committee. | Letter to Academic Committee |