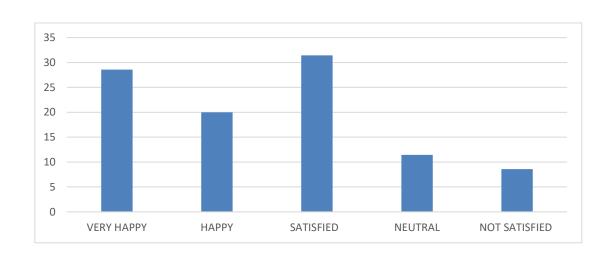

### Parents Feedback on their wards improvement, Institute infrastructures and QoS

Q1: How would you feel about quality of teaching in the institute?

Analysis: From the graph above, it is clear that maximum response belongs to "Satisfied".