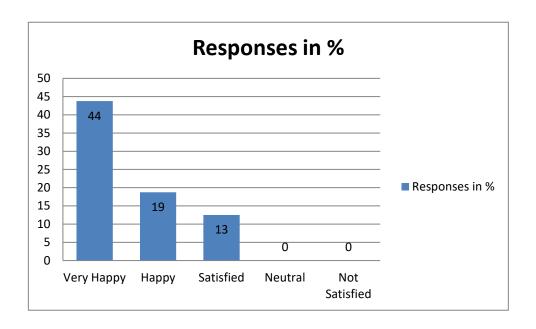

#### Parents Feedback on their wards improvement, Institute infrastructures and QoS

Q.No. 1 How would you feel about quality of teaching in the institute?

Analysis: The analysis shows that maximum response belongs to very happy.