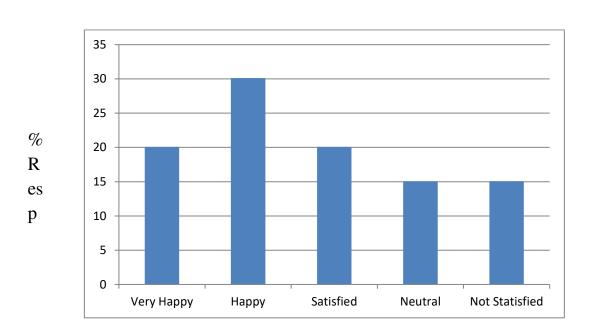

Q5: How would you feel about your ward's improvement in social skills after taking admission in the institute?

Analysis: From the graph above, it is clear that maximum response belongs to "Satisfied".

| Recommendation                                         | Action taken                                  | Reference                    |
|--------------------------------------------------------|-----------------------------------------------|------------------------------|
| Activities related to team work should be implemented. | Suggestion was sent to<br>Academics Committee | Letter to Academic Committee |