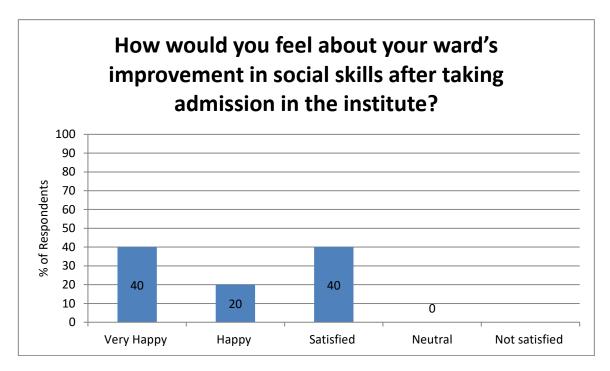

Q5: How would you feel about your ward's improvement in social skills after taking admission in the institute?

Analysis: From the graph above, it is clear that maximum response belongs to "Satisfied".

| Recommendation                                         | Action taken                                  | Reference                    |
|--------------------------------------------------------|-----------------------------------------------|------------------------------|
| Activities related to team work should be implemented. | Suggestion was sent to<br>Academics Committee | Letter to Academic Committee |