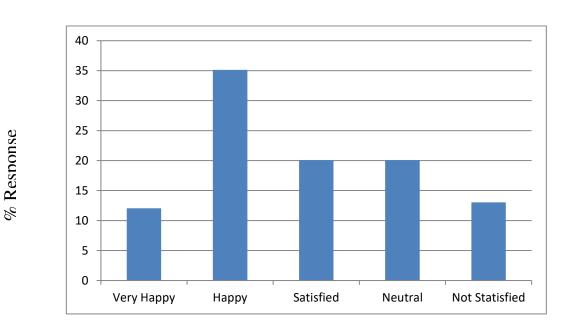

Q2: How would you feel about transparency of Internal Assessment in the Institute?

Analysis: From the graph above, it is clear that maximum response belongs to "Not Satisfied"

| Recommendation                                                                                                                                                        | Action taken                                  | Reference                    |
|-----------------------------------------------------------------------------------------------------------------------------------------------------------------------|-----------------------------------------------|------------------------------|
| It is recommended that criteria for internal assessment should be known to parents as well as students. The criteria should be mentioned in the Institute prospectus. | Suggestion was sent to<br>Academics Committee | Letter to Academic Committee |