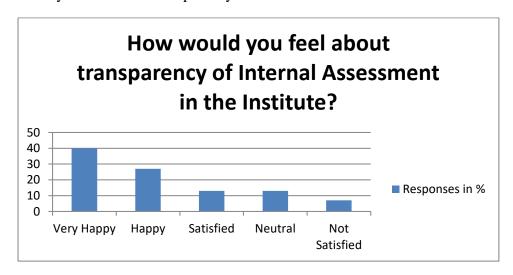

Q2: How would you feel about transparency of Internal Assessment in the Institute?

Analysis: From the graph above, it is clear that maximum response belongs to "Not Satisfied"

| Recommendation                                                                                                                                                        | Action taken                                  | Reference                    |
|-----------------------------------------------------------------------------------------------------------------------------------------------------------------------|-----------------------------------------------|------------------------------|
| It is recommended that criteria for internal assessment should be known to parents as well as students. The criteria should be mentioned in the Institute prospectus. | Suggestion was sent to<br>Academics Committee | Letter to Academic Committee |