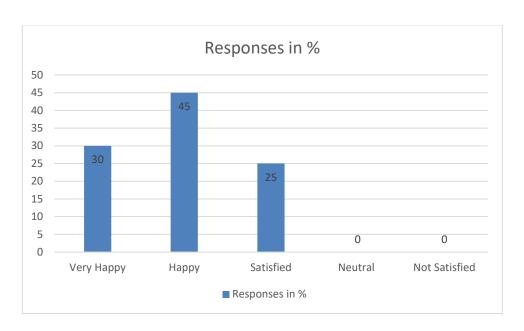

## <u>Department Of Computer Science Engineering</u> Parents Feedback on their wards improvement, Institute infrastructures and QoS

1: How would you feel about quality of teaching in the institute?

Analysis: From the graph above, it is clear that maximum response belongs to "Very Happy".

| Recommendation                                                           | Action taken                                  | Reference                    |
|--------------------------------------------------------------------------|-----------------------------------------------|------------------------------|
| Quality improvement is continuous process which can be improved further. | Suggestion was sent to<br>Academics Committee | Letter to Academic Committee |