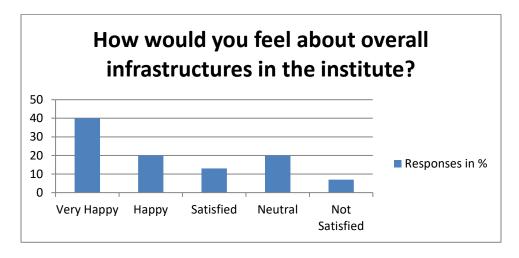

Q3: How would you feel about overall infrastructures in the institute?

Analysis: From the graph above, it is clear that maximum response belongs to "Very Happy".

| Recommendation                                                                                                                  | Action taken       | Reference                    |
|---------------------------------------------------------------------------------------------------------------------------------|--------------------|------------------------------|
| Infrastructure improvement is ongoing continuous process which always needs improvements based on latest demands and technology | Academic Committee | Letter to Academic Committee |