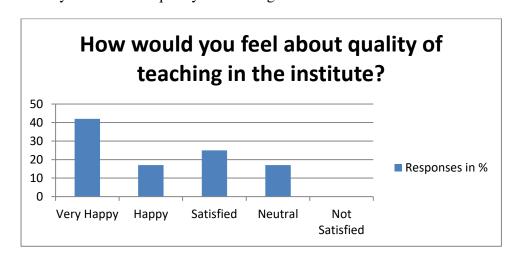

## <u>Department Of Computer Science Engineering</u> Parents Feedback on their wards improvement, Institute infrastructures and QoS

1: How would you feel about quality of teaching in the institute?

Analysis: From the graph above, it is clear that maximum response belongs to "Very Happy".