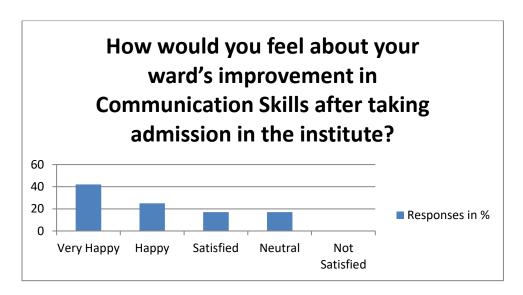

Q4: How would you feel about your ward's improvement in Communication Skills after taking admission in the institute?

Analysis: From the graph above, it is clear that maximum response belongs to "Happy".