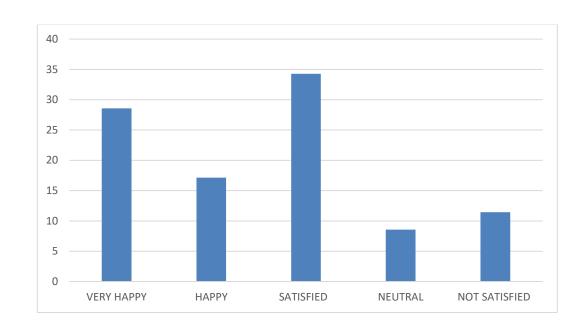

Q3: How would you feel about overall infrastructures in the institute?

Analysis: From the graph above, it is clear that maximum response belongs to "Very Happy".

| Recommendation                                                                                                                  | Action taken       | Reference                    |
|---------------------------------------------------------------------------------------------------------------------------------|--------------------|------------------------------|
| Infrastructure improvement is ongoing continuous process which always needs improvements based on latest demands and technology | Academic Committee | Letter to Academic Committee |