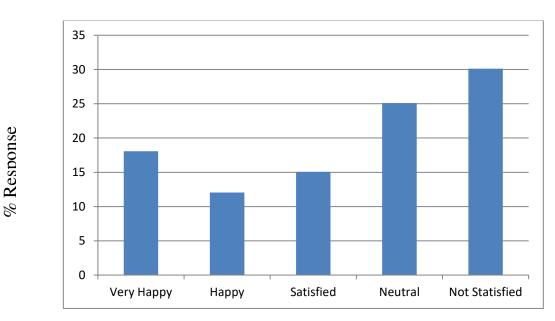

Q2: How would you feel about transparency of Internal Assessment in the Institute?

Analysis: From the graph above, it is clear that maximum response belongs to "Not Satisfied"

| Recommendation                                                                                                                                                        | Action taken                                  | Reference                    |
|-----------------------------------------------------------------------------------------------------------------------------------------------------------------------|-----------------------------------------------|------------------------------|
| It is recommended that criteria for internal assessment should be known to parents as well as students. The criteria should be mentioned in the Institute prospectus. | Suggestion was sent to<br>Academics Committee | Letter to Academic Committee |