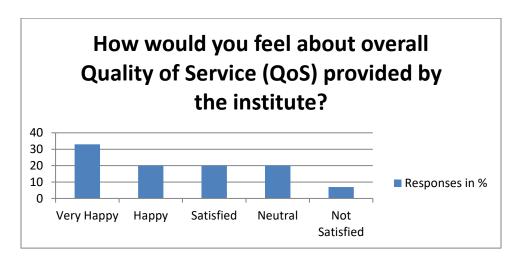

7: How would you feel about overall Quality of Service (QoS) provided by the institute?

Analysis: From the above graph it is clear that maximum response belongs to "Very Happy".

| Recommendation                      | Action taken                               | Reference                    |
|-------------------------------------|--------------------------------------------|------------------------------|
| QoS improvement is regular process. | Suggestion was sent to Academics Committee | Letter to Academic Committee |