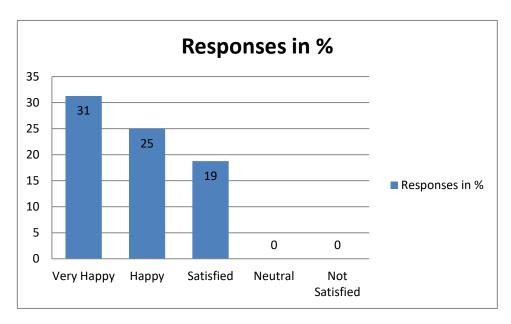

Q3: How would you feel about overall infrastructures in the institute?

Analysis: From the graph above, it is clear that maximum response belongs to "Very Happy".

| Recommendation                                                                                                                  | Action taken       | Reference                    |
|---------------------------------------------------------------------------------------------------------------------------------|--------------------|------------------------------|
| Infrastructure improvement is ongoing continuous process which always needs improvements based on latest demands and technology | Academic Committee | Letter to Academic Committee |