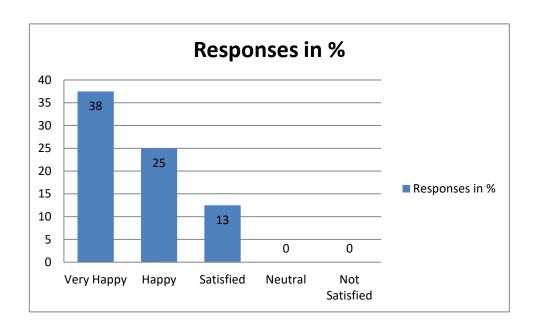

## <u>Department Of Computer Science Engineering</u> Parents Feedback on their wards improvement, Institute infrastructures and QoS

1: How would you feel about quality of teaching in the institute?

Analysis: From the graph above, it is clear that maximum response belongs to "Very Happy".