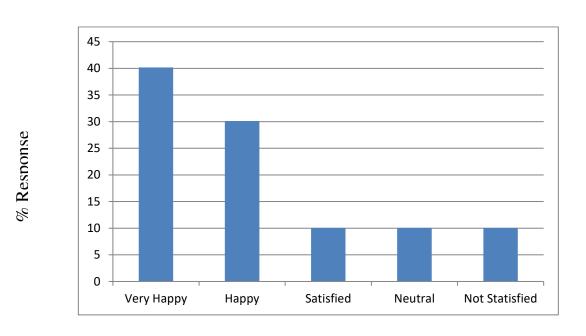

Q3: How would you feel about overall infrastructures in the institute?

Analysis: From the graph above, it is clear that maximum response belongs to "Very Happy".

| Recommendation                                                                                                                  | Action taken       | Reference                    |
|---------------------------------------------------------------------------------------------------------------------------------|--------------------|------------------------------|
| Infrastructure improvement is ongoing continuous process which always needs improvements based on latest demands and technology | Academic Committee | Letter to Academic Committee |