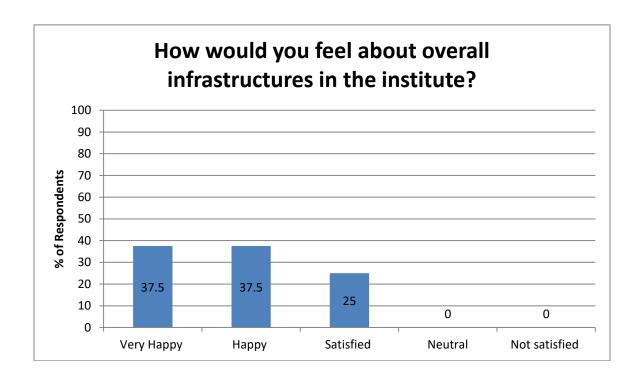

Q3: How would you feel about overall infrastructures in the institute?

Analysis: From the graph above, it is clear that maximum response belongs to "Very Happy".

| Recommendation                                                                                                                  | Action taken       | Reference                    |
|---------------------------------------------------------------------------------------------------------------------------------|--------------------|------------------------------|
| Infrastructure improvement is ongoing continuous process which always needs improvements based on latest demands and technology | Academic Committee | Letter to Academic Committee |