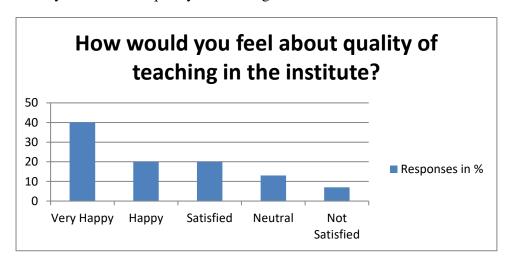

## <u>Department Of Computer Science Engineering</u> Parents Feedback on their wards improvement, Institute infrastructures and QoS

1: How would you feel about quality of teaching in the institute?

Analysis: From the graph above, it is clear that maximum response belongs to "Very Happy".

| Recommendation                                                           | Action taken                                  | Reference                    |
|--------------------------------------------------------------------------|-----------------------------------------------|------------------------------|
| Quality improvement is continuous process which can be improved further. | Suggestion was sent to<br>Academics Committee | Letter to Academic Committee |