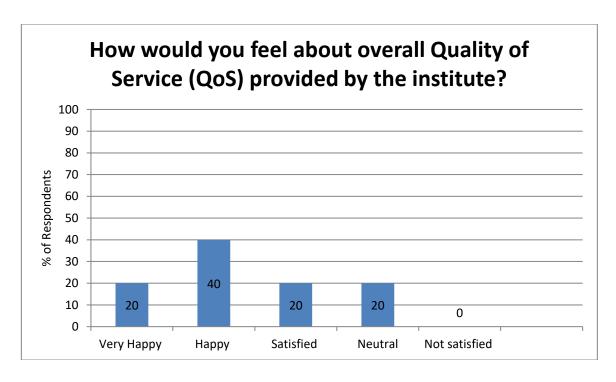

7: How would you feel about overall Quality of Service (QoS) provided by the institute?

Analysis: From the above graph it is clear that maximum response belongs to "Very Happy".

| Recommendation                      | Action taken                               | Reference                    |
|-------------------------------------|--------------------------------------------|------------------------------|
| QoS improvement is regular process. | Suggestion was sent to Academics Committee | Letter to Academic Committee |