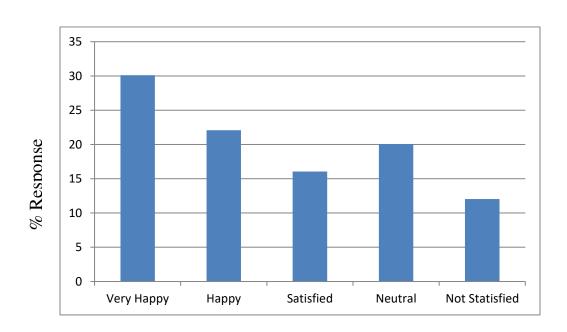

## <u>Department Of Computer Science Engineering</u> Parents Feedback on their wards improvement, Institute infrastructures and QoS

1: How would you feel about quality of teaching in the institute?

Analysis: From the graph above, it is clear that maximum response belongs to "Very Happy".