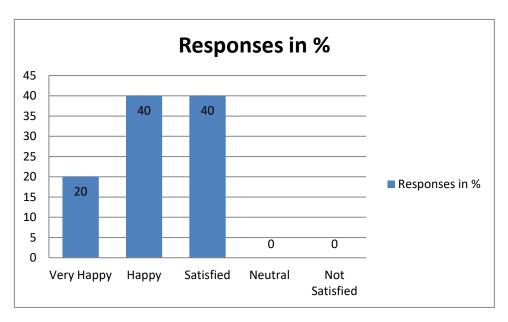

Q5: How would you feel about your ward's improvement in social skills after taking admission in the institute?

Analysis: From the graph above, it is clear that maximum response belongs to "Satisfied".

| Recommendation                                         | Action taken                                  | Reference                    |
|--------------------------------------------------------|-----------------------------------------------|------------------------------|
| Activities related to team work should be implemented. | Suggestion was sent to<br>Academics Committee | Letter to Academic Committee |