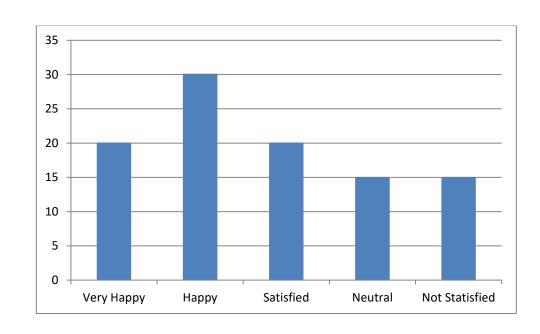

Q4: How would you feel about your ward's improvement in Communication Skills after taking admission in the institute?

Analysis: From the graph above, it is clear that maximum response belongs to "Happy".