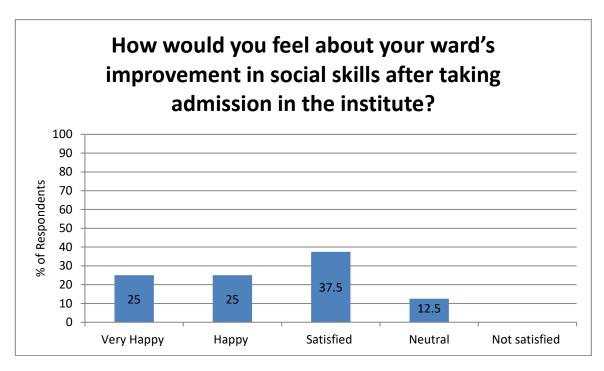

Q5: How would you feel about your ward's improvement in social skills after taking admission in the institute?

Analysis: From the graph above, it is clear that maximum response belongs to "Satisfied".

| Recommendation                                         | Action taken                                  | Reference                    |
|--------------------------------------------------------|-----------------------------------------------|------------------------------|
| Activities related to team work should be implemented. | Suggestion was sent to<br>Academics Committee | Letter to Academic Committee |