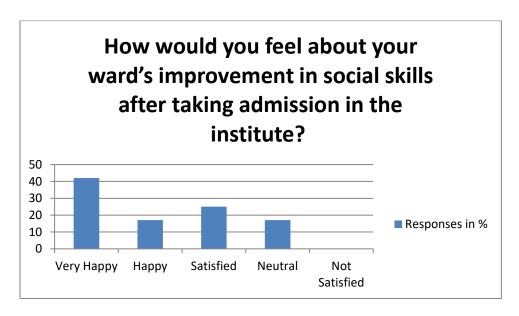

Q5: How would you feel about your ward's improvement in social skills after taking admission in the institute?

Analysis: From the graph above, it is clear that maximum response belongs to "Satisfied".

| Recommendation                                         | Action taken                                  | Reference                    |
|--------------------------------------------------------|-----------------------------------------------|------------------------------|
| Activities related to team work should be implemented. | Suggestion was sent to<br>Academics Committee | Letter to Academic Committee |