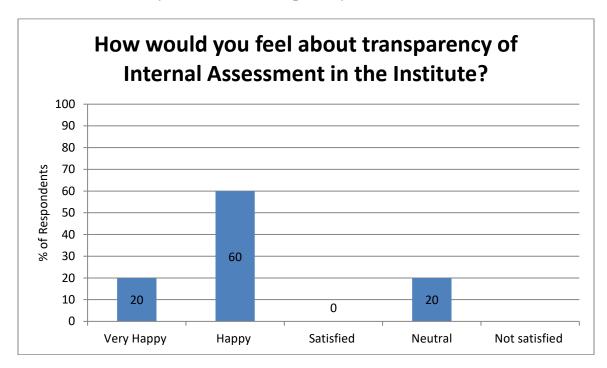

Q2: How would you feel about transparency of Internal Assessment in the Institute?

Analysis: From the graph above, it is clear that maximum response belongs to "Not Satisfied"

| Recommendation                                                                                                                                                        | Action taken                                  | Reference                    |
|-----------------------------------------------------------------------------------------------------------------------------------------------------------------------|-----------------------------------------------|------------------------------|
| It is recommended that criteria for internal assessment should be known to parents as well as students. The criteria should be mentioned in the Institute prospectus. | Suggestion was sent to<br>Academics Committee | Letter to Academic Committee |