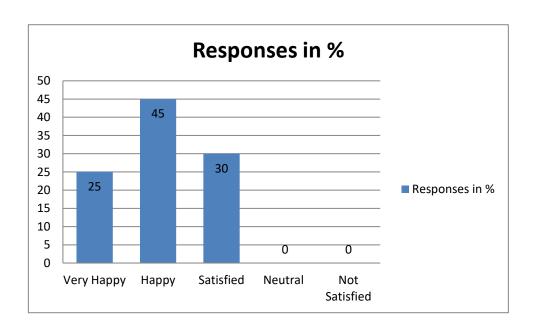

Q2: How would you feel about transparency of Internal Assessment in the Institute?

Analysis: From the graph above, it is clear that maximum response belongs to "Not Satisfied"

| Recommendation                                                                                                                                                        | Action taken                                  | Reference                    |
|-----------------------------------------------------------------------------------------------------------------------------------------------------------------------|-----------------------------------------------|------------------------------|
| It is recommended that criteria for internal assessment should be known to parents as well as students. The criteria should be mentioned in the Institute prospectus. | Suggestion was sent to<br>Academics Committee | Letter to Academic Committee |