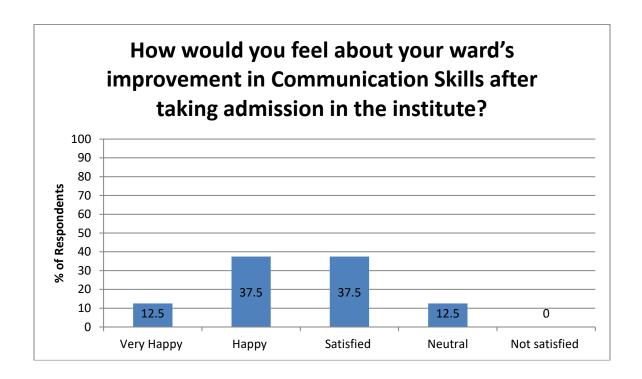

Q4: How would you feel about your ward's improvement in Communication Skills after taking admission in the institute?

Analysis: From the graph above, it is clear that maximum response belongs to "Happy".