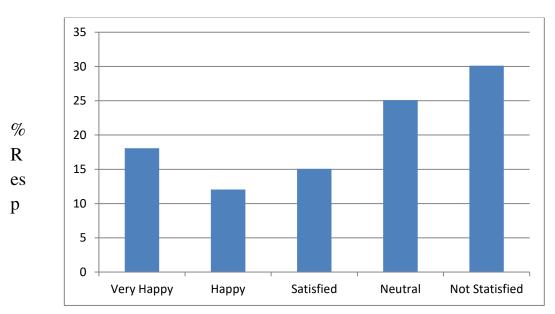

Q2: How would you feel about transparency of Internal Assessment in the Institute?

Analysis: From the graph above, it is clear that maximum response belongs to "Not Satisfied"

| Recommendation                                                                                                                                                        | Action taken                                  | Reference                    |
|-----------------------------------------------------------------------------------------------------------------------------------------------------------------------|-----------------------------------------------|------------------------------|
| It is recommended that criteria for internal assessment should be known to parents as well as students. The criteria should be mentioned in the Institute prospectus. | Suggestion was sent to<br>Academics Committee | Letter to Academic Committee |