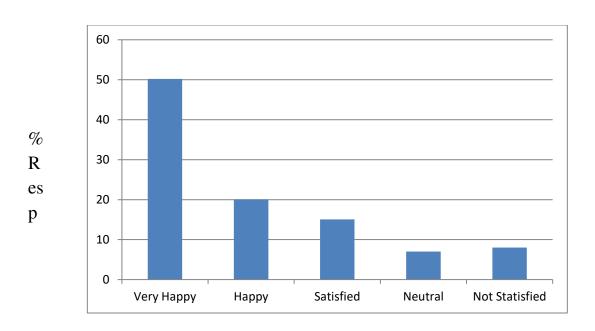

## <u>Department Of Computer Science Engineering</u> Parents Feedback on their wards improvement, Institute infrastructures and QoS

1: How would you feel about quality of teaching in the institute?

Analysis: From the graph above, it is clear that maximum response belongs to "Very Happy".