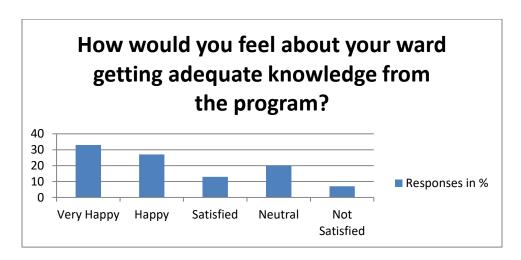

Q6: How would you feel about your ward getting adequate knowledge from the program?

Analysis: From the graph above, it is clear that maximum response belongs to "Happy".

| Recommendation                                                                                                       | Action taken        | Reference                    |
|----------------------------------------------------------------------------------------------------------------------|---------------------|------------------------------|
| Knowledge improvement is regular process. Students should be encouraged to enhance their knowledge on regular basis. | Academics Committee | Letter to Academic Committee |