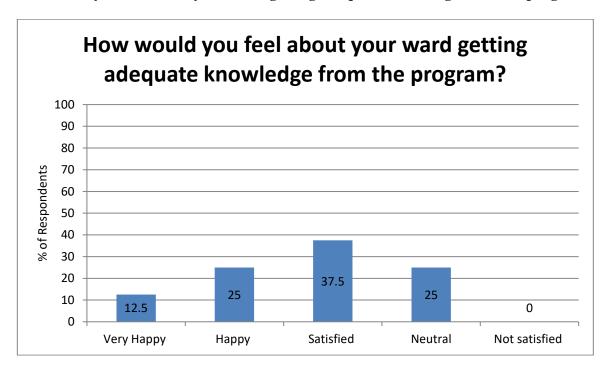

Q6: How would you feel about your ward getting adequate knowledge from the program?

Analysis: From the graph above, it is clear that maximum response belongs to "Happy".

| Recommendation                                                                                                       | Action taken        | Reference                    |
|----------------------------------------------------------------------------------------------------------------------|---------------------|------------------------------|
| Knowledge improvement is regular process. Students should be encouraged to enhance their knowledge on regular basis. | Academics Committee | Letter to Academic Committee |