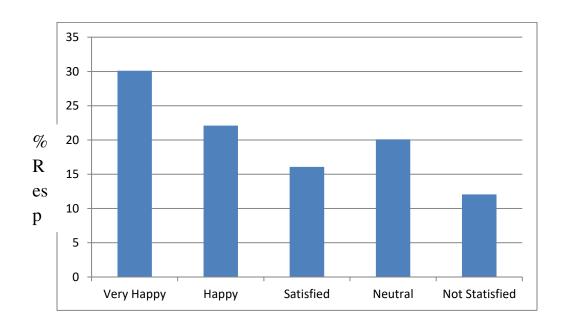

Q4: How would you feel about your ward's improvement in Communication Skills after taking admission in the institute?

Analysis: From the graph above, it is clear that maximum response belongs to "Happy".