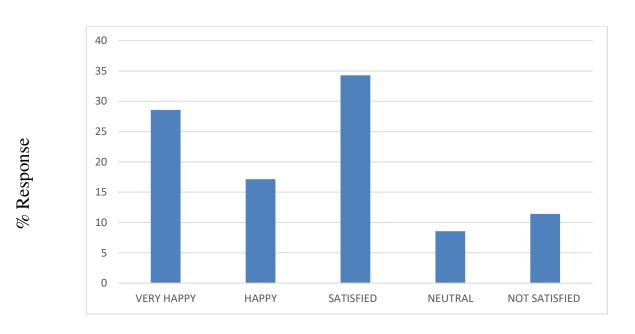

Q4: How would you feel about your ward's improvement in Communication Skills after taking admission in the institute?

Analysis: From the graph above, it is clear that maximum response belongs to "Happy".