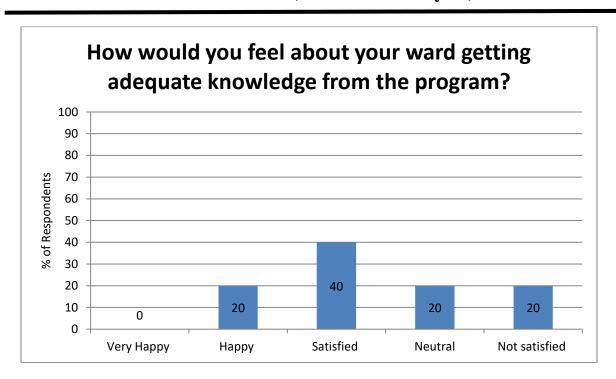

Q6: How would you feel about your ward getting adequate knowledge from the program?

Analysis: From the graph above, it is clear that maximum response belongs to "Happy".

| Recommendation                                                                                                       | Action taken        | Reference                    |
|----------------------------------------------------------------------------------------------------------------------|---------------------|------------------------------|
| Knowledge improvement is regular process. Students should be encouraged to enhance their knowledge on regular basis. | Academics Committee | Letter to Academic Committee |